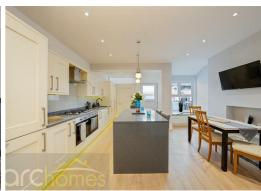

## 71 The Avenue, WN7 1EY Offers in excess of £260,000

ARC HOMES are delighted to offer FOR SALE this incredible four/five bedroom end terraced property positioned within a very sought after location. This stunning home boasts over 2100 square feet of well presented accommodation including five double bedrooms and very handy cellar rooms. This property is a true credit to the current owners who have perfectly blended modern necessities whilst keeping hold of the properties characterful features. Conveniently located close buy to Leigh Town Centre and Leigh Hospital. this exceptional home would be for a range of buyers and early viewing is highly advised to avoid missing out. Entry is via a welcoming entrance hallway which provides access into the lovely well proportioned bay fronted sitting room. To the rear sits a gorgeous refitted kitchen dining room with fitted appliances and a central breakfast island. Located to the rear is a handy downstairs cloakroom / utility room. To the first floor are two fantastic double bedrooms and a beautiful bathroom finished with freestanding bath and separate shower enclosure. A fitted stair case rises to the second floor where there are two further larger than average double bedrooms. Stairs decent from the entrance hallway to the excellent basement floor. On this floor is are two generous rooms, one of which could be utilised as a bedroom and a handy downstairs shower room. Outside, there is an enclosed low maintenance rear gardens with access to a garage.