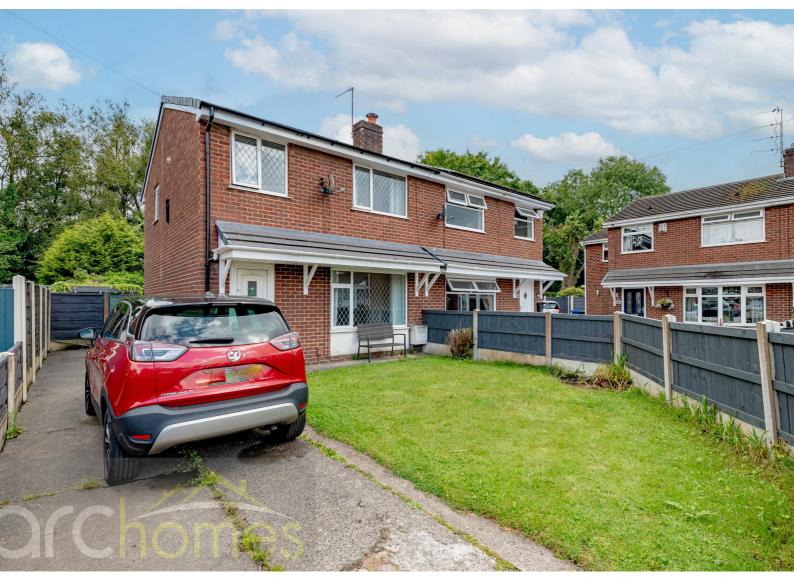

## 19 Oak Tree Close, M46 ORP £175,000

ARC HOMES are delighted to offer FOR SALE this fantastic opportunity on Oak Tree Close in Howe Bridge. This excellent three bedroom semi detached is perhaps in need of some cosmetic updating but it has been competitively priced to attract early interest and would be ideal for a range of buyers. Located in a very sought after location and boasting off road parking together with private rear gardens, early viewing is highly advised. Entry is via an entrance hallway which leads into a well proportioned sitting room. To the rear sits the separate dining room with patio doors opening into the ear gardens. A fitted kitchen completes the ground floor. To the first floor are three generous bedrooms, bathroom and separate wc. Outside, the front gardens are enclosed with off road parking leading to the side towards a garage. The enclosed rear gardens are laid to lawn and provide generous outdoor space with an excellent degree of privacy.