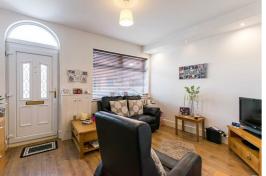

# Sitting Room 12'11'' x 10'8'' (3.94m'' x 3.25m'')

Double glazed window to front. Radiator. Door to:

# Inner Hallway

Radiator. Stairs rising to the first floor accommodation. Access to: