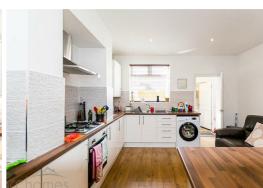

# Kitchen Dining Room 13'6" x 12'11" (4.11m" x 3.94m")

Double glazed window to rear. Stainless steel sink drainer unit. Range of modern high gloss base and wall mounted units. Work surfaces with cupboards and drawers beneath. Fitted breakfast bar. Stainless steel gas hob with extractor over and oven beneath. Plumbing for automatic washing machine. Access to the rear hallway.