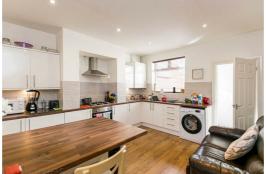

# Kitchen Dining Room 13'6" x 12'11" (4.11m" x 3.94m")

Double glazed window to rear. Stainless steel sink drainer unit. Range of modern high gloss base and wall mounted units. Work surfaces with cupboards and drawers beneath. Fitted breakfast bar. Stainless steel gas hob with extractor over and oven beneath. Plumbing for automatic washing machine. Access to the rear hallway.