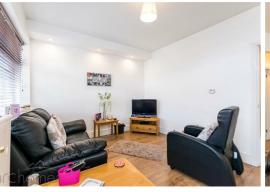

# Sitting Room 12'11'' x 10'8'' (3.94m'' x 3.25m'')

Double glazed window to front. Radiator. Door to: