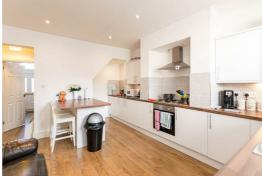

# Kitchen Dining Room 13'6" x 12'11" (4.11m" x 3.94m")

Double glazed window to rear. Stainless steel sink drainer unit. Range of modern high gloss base and wall mounted units. Work surfaces with cupboards and drawers beneath. Fitted breakfast bar. Stainless steel gas hob with extractor over and oven beneath. Plumbing for automatic washing machine. Access to the rear hallway.