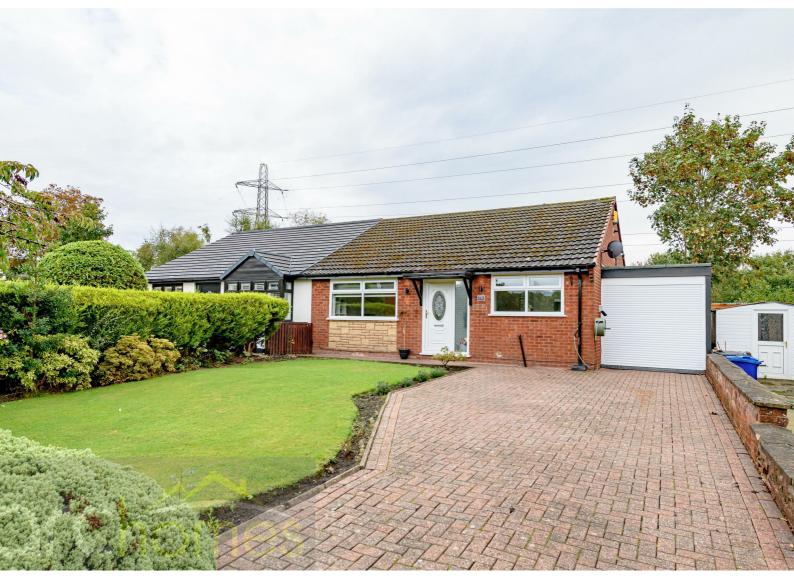

## 136 Douglas Road, Atherton, Lancashire M46 9FE £275,000

ARC HOMES are delighted to offer FOR SALE this gorgeous three bedroom true bungalow positioned on one of Atherton's most desirable locations. This beautiful property has been fully refurbished, is well presented throughout and boasts a generous plot providing ample parking, car port and private rear gardens. Ideal for a range of buyers, early viewing is highly advised to avoid missing out. Entry is via an entrance hallway which leads into the lovely well proportioned sitting room. A modern kitchen dining room sits to the front whilst to the rear are three excellent bedrooms and a shower room. Outside, this property is positioned on a larger than average plot providing fantastic front gardens, ample parking and a handy covered car port with automatic roller door. The enclosed rear gardens are well presented and are not overlooked providing an excellent degree of privacy.