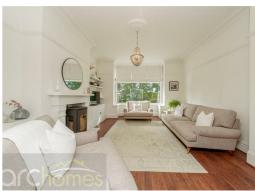

## 18 Woodlands Drive, Atherton, M46 9HH Offers in excess of £550,000

ARC HOMES are delighted to offer FOR SALE this absolutely stunning extended property positioned within one of Atherton's most sought after and rarely available locations. This gorgeous home is located on Woodland's Drive, a quiet road with lovely views and a rural setting. Offering generous accommodation together with impressive private gardens, this would make a perfect family home and viewing is essential to fully appreciate what is on offer. Entry is via an entrance hallway which leads into the spacious sitting room. Double doors from the sitting room open into a generous additional reception room which is currently being utilised as a play room. To the rear is a fantastic larger than average kitchen dining room which provides access into an excellent conservatory. The kitchen benefits from under floor heating and air con. A handy downstairs shower room completes the ground floor. To the first floor are three excellent bedrooms and a simply stunning bathroom finished with freestanding bath and separate shower enclosure with under floor heating. A fitted staircase rises to the impressive loft room which could be further utilised to create additional bedrooms. Outside, this amazing home has ample offroad parking in front of an integral double garage. The side gardens are adjacent to greenbelt land with truly amazing views. The enclosed rear gardens are laid mainly to create lawn with lovely sitting areas and provide generous outdoor space together with an excellent degree of privacy. The property was recently installed with a new boiler system.