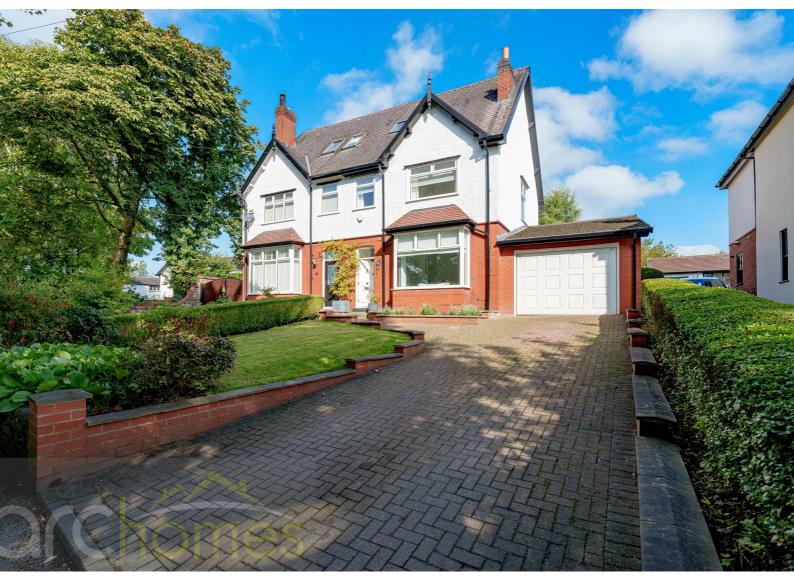

## 18 Woodlands Drive, Atherton, M46 9HH Offers in excess of £550,000

ARC HOMES are delighted to offer FOR SALE this absolutely stunning extended property positioned within one of Atherton's most sought after and rarely available locations. This gorgeous home is located on Woodland's Drive, a quiet road with lovely views and a rural setting. Offering generous accommodation together with impressive private gardens, this would make a perfect family home and viewing is essential to fully appreciate what is on offer. Entry is via an entrance hallway which leads into the spacious sitting room. Double doors from the sitting room open into a generous additional reception room which is currently being utilised as a play room. To the rear is a fantastic larger than average kitchen dining room which provides access into an excellent conservatory. The kitchen benefits from under floor heating and air con. A handy downstairs shower room completes the ground floor. To the first floor are three excellent bedrooms and a simply stunning bathroom finished with freestanding bath and separate shower enclosure with under floor heating. A fitted staircase rises to the impressive loft room which could be further utilised to create additional bedrooms. Outside, this amazing home has ample offroad parking in front of an integral double garage. The side gardens are adjacent to greenbelt land with truly amazing views. The enclosed rear gardens are laid mainly to create lawn with lovely sitting areas and provide generous outdoor space together with an excellent degree of privacy. The property was recently installed with a new boiler system.