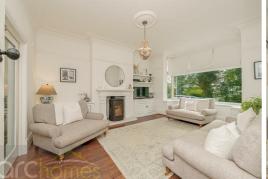

## 18 Woodlands Drive, Atherton, M46 9HH Offers in excess of £550,000

ARC HOMES are delighted to offer FOR SALE this absolutely stunning extended property positioned within one of Atherton's most sought after and rarely available locations. This gorgeous home is located on Woodland's Drive, a quiet road with lovely views and a rural setting. Offering generous accommodation together with impressive private gardens, this would make a perfect family home and viewing is essential to fully appreciate what is on offer. Entry is via an entrance hallway which leads into the spacious sitting room. Double doors from the sitting room open into a generous additional reception room which is currently being utilised as a play room. To the rear is a fantastic larger than average kitchen dining room which provides access into an excellent conservatory. The kitchen benefits from under floor heating and air con. A handy downstairs shower room completes the ground floor. To the first floor are three excellent bedrooms and a simply stunning bathroom finished with freestanding bath and separate shower enclosure with under floor heating. A fitted staircase rises to the impressive loft room which could be further utilised to create additional bedrooms. Outside, this amazing home has ample offroad parking in front of an integral double garage. The side gardens are adjacent to greenbelt land with truly amazing views. The enclosed rear gardens are laid mainly to create lawn with lovely sitting areas and provide generous outdoor space together with an excellent degree of privacy. The property was recently installed with a new boiler system.