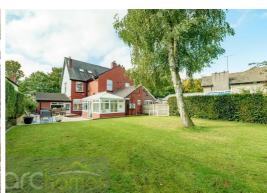

## 18 Woodlands Drive, Atherton, M46 9HH Offers in excess of £550,000

ARC HOMES are delighted to offer FOR SALE this absolutely stunning extended property positioned within one of Atherton's most sought after and rarely available locations. This gorgeous home is located on Woodland's Drive, a quiet road with lovely views and a rural setting. Offering generous accommodation together with impressive private gardens, this would make a perfect family home and viewing is essential to fully appreciate what is on offer. Entry is via an entrance hallway which leads into the spacious sitting room. Double doors from the sitting room open into a generous additional reception room which is currently being utilised as a play room. To the rear is a fantastic larger than average kitchen dining room which provides access into an excellent conservatory. The kitchen benefits from under floor heating and air con. A handy downstairs shower room completes the ground floor. To the first floor are three excellent bedrooms and a simply stunning bathroom finished with freestanding bath and separate shower enclosure with under floor heating. A fitted staircase rises to the impressive loft room which could be further utilised to create additional bedrooms. Outside, this amazing home has ample offroad parking in front of an integral double garage. The side gardens are adjacent to greenbelt land with truly amazing views. The enclosed rear gardens are laid mainly to create lawn with lovely sitting areas and provide generous outdoor space together with an excellent degree of privacy. The property was recently installed with a new boiler system.