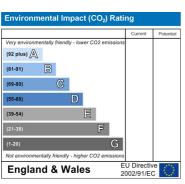

welcoming entrance hallway which provides access to a handy ground floor W.C. The well proportioned sitting room sits to the rear of the property and boasts French doors opening onto the rear gardens. The stunning kitchen is finished with modern units, quartz work surfaces and a whole range of high end integrated appliances. A well proportioned dining room and fantastic additional lounge completes the ground floor. To the first floor are four generous bedrooms and a modern family bathroom. Bedrooms one and two both benefit from modern en suite shower rooms. Outside, the front gardens provide off road parking for up to four vehicles. The enclosed rear gardens offer good outdoor space and are south facing with lawned and paved patio areas, outdoor lighting and outdoor power points.

















30 Bolton Old Road, Atherton, M46 9DL