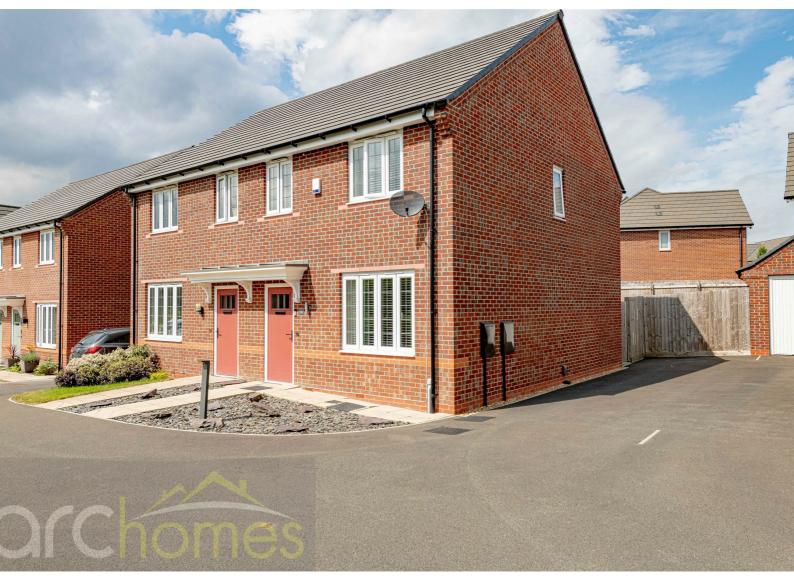

## 18 Thompson Farm Meadow, Lowton, WA3 2UJ Offers in excess of £260,000

ARC HOMES are delighted to offer FOR SALE this lovely modern three bedroom semi detached property positioned within a tucked away spot on a lovely modern development in Lowton. This fantastic property would suit a range of buyers and boasts generous accommodation together with off road parking, enclosed gardens and the remainder of an NHBC warranty. Entry is via an entrance hallway which leads into the well proportioned sitting room. To the rear sits a modern kitchen with French doors opening into the rear gardens. A handy utility room and downstairs cloakroom completes the ground floor accommodation. To the first floor are three generous bedrooms and a modern bathroom. The master bedroom benefits from a modern en suite shower room. Outside, this property is positioned within a tucked away spot and is not directly overlooked to the front. A driveway leads to the side providing ample off road parking. The enclosed rear gardens provide generous outdoor space and are laid to lawn.