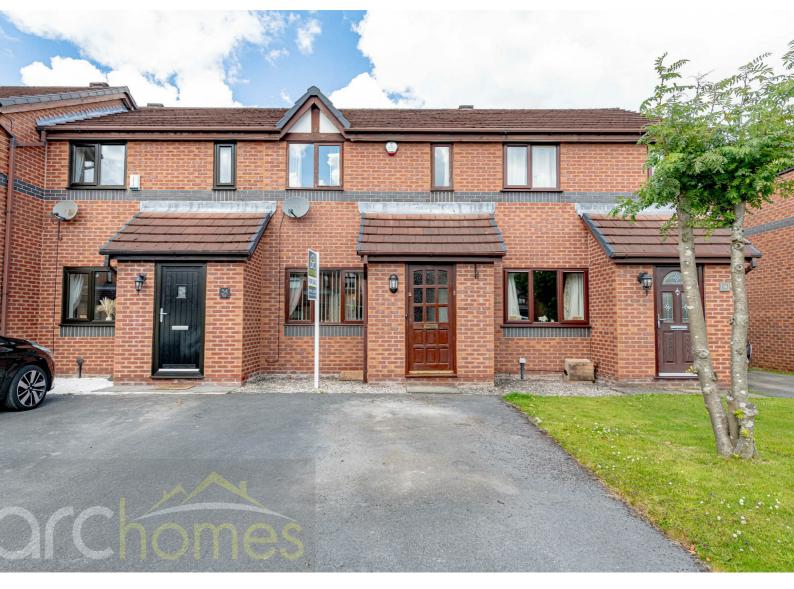

## 52 Bexhill Drive, WN7 5TG £155,000

ARC HOMES are delighted to offer FOR SALE this fantastic two bedroom mid mews property positioned within a sought after location and offered with no onward chain. This property would be an ideal first time purchase, boasts off road parking, lovely gardens and early viewing is advised. Entry is via an entrance hallway which leads into the well proportioned sitting room. To the rear sits the kitchen dining room with patio doors opening into the rear gardens. To the first floor are two generous bedrooms and a bathroom. Outside, the front gardens provide off road parking whilst the enclosed rear gardens provide generous outdoor space and a good degree of privacy.