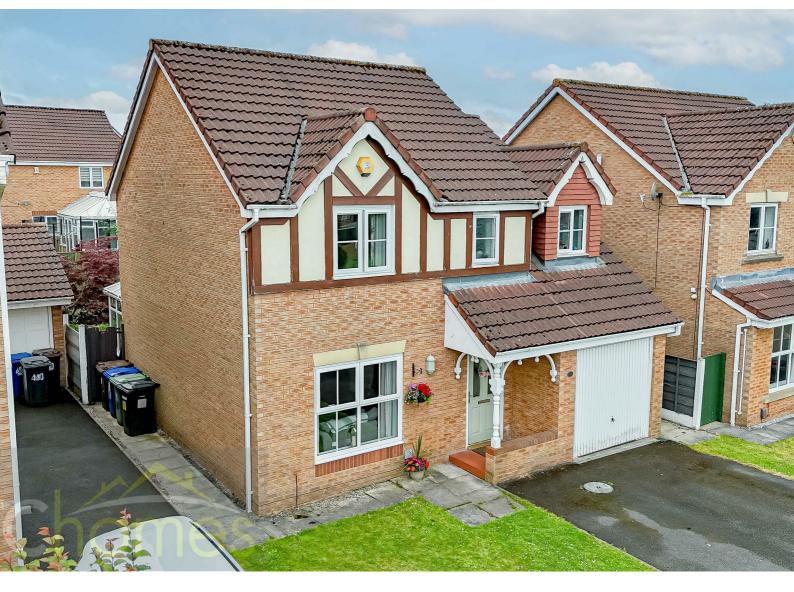

## 38 St. Johns Road, Worsley, M28 1PA Offers in excess of £380,000

ARC HOMES are delighted to offer FOR SALE this fantastic spacious four bedroom detached property positioned within a very modern development in Worsley. This excellent home is well presented throughout and boasts generous family accommodation together with lovely gardens, off road parking and integral garage. Early viewing is highly advised. Entry is via an entrance hallway which leads into an excellent well proportioned sitting room. A separate dining room sits to the rear and has French doors which lead into and impressive conservatory. A modern kitchen benefits from a separate utility room with a handy downstairs cloakroom completing the ground floor. To the first floor are four generous bedrooms and a modern bathroom. The master bedroom benefits from a modern en suite shower room. Outside, this property is positioned within a sought after location. The front gardens are open plan and well presented with a driveway in front of the garage providing off road parking. The enclosed rear gardens are laid to lawn with paved patio.