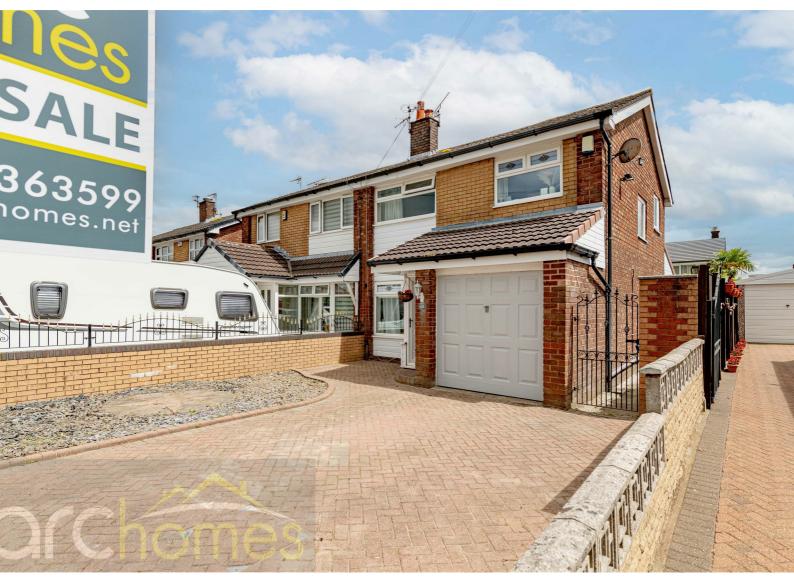

## 64 Long Lane, Hindley Green, WN2 4QL £230,000

ARC HOMES are delighted to offer FOR SALE this fantastic extended three bedroom semi detached property positioned within a very sought after location. This lovely home is well presented through and has been extended to create fantastic family accommodation. With two reception rooms, ample parking and garage, early viewing is highly advised. Entry is via an entrance hallway which leads into a fantastic well proportioned sitting room. To the rear is a separate dining room with French doors opening into the rear gardens. A lovely modern kitchen dining room complete the ground floor accommodation. To the first floor are three generous bedrooms and a modern bathroom. Outside, the front gardens are enclosed and provide ample of road parking in front of the garage. The enclosed rear gardens are well presented and provide outdoor space together with a good degree of privacy.