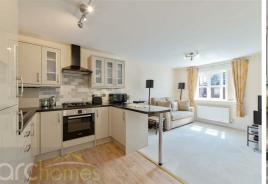

## 1 Blakemore Park, Atherton, M46 0EY Offers over £150,000

ARC HOMES are delighted to offer FOR SALE this excellent unique detached coachhouse property positioned within a sought after modern development in Atherton. This property is well presented throughout and boasts generous accommodation together with private gardens, ample parking and an integral garage which could easily be utilised as a further reception room. Ideal for a range of buyers, early viewing is advised. Entry is via a private entrance hallway which provides access to the first floor accommodation and the integral 20ft x 10ft garage complete with heating and electrics. This room is currently being utilised as home office but has lots of potential to create a ground floor reception or guest room. Located just to the rear is a handy utility area which leads into the rear gardens. To the first floor is a lovely open plan living room incorporating modern kitchen breakfast area. Sliding doors from the living room lead into the excellent double bedroom. A modern bathroom completes the accommodation. The current owners have refurbished the property to a high standard and have recently installed a remote controlled gas heating system and CCTV. The garage could easily be a guest bedroom/second reception room or even home office/gym, there is also a handy separate utility area which is plumbed for a washing machine.