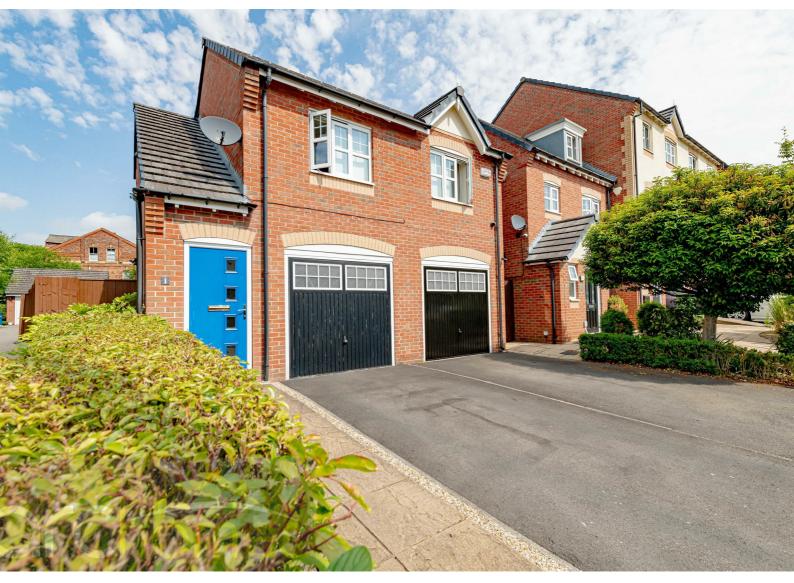

## 1 Blakemore Park, Atherton, M46 0EY Offers over £150,000

ARC HOMES are delighted to offer FOR SALE this excellent unique detached coachhouse property positioned within a sought after modern development in Atherton. This property is well presented throughout and boasts generous accommodation together with private gardens, ample parking and an integral garage which could easily be utilised as a further reception room. Ideal for a range of buyers, early viewing is advised. Entry is via a private entrance hallway which provides access to the first floor accommodation and the integral 20ft x 10ft garage complete with heating and electrics. This room is currently being utilised as home office but has lots of potential to create a ground floor reception or guest room. Located just to the rear is a handy utility area which leads into the rear gardens. To the first floor is a lovely open plan living room incorporating modern kitchen breakfast area. Sliding doors from the living room lead into the excellent double bedroom. A modern bathroom completes the accommodation. The current owners have refurbished the property to a high standard and have recently installed a remote controlled gas heating system and CCTV. The garage could easily be a guest bedroom/second reception room or even home office/gym, there is also a handy separate utility area which is plumbed for a washing machine.

Outside, the front gardens are open plan with a driveway providing off road parking in front of the integral garage. Further parking is located in the side gardens which are enclosed with double gates, the enclosed rear gardens are well presented and provide a good degree of privacy.