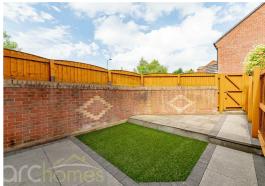

Outside, the front gardens are open plan with a driveway providing off road parking in front of the integral garage. Further parking is located in the side gardens which are enclosed with double gates, the enclosed rear gardens are well presented and provide a good degree of privacy.