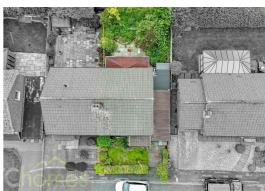

24 Ling Drive, Atherton, M46 9BH £220,000

ARC HOMES are delighted to offer FOR SALE this fantastic extended three bedroom semi detached property positioned within a very sought after cul de sac and within convenient close proximity of Atherton V2. This well presented home offers generous accommodation including two reception rooms, & a conservatory to the rear. Three bedrooms, ample parking and lovely rear gardens. Entry is via an entrance hallway which provides access into a well proportioned sitting room. To the rear sits a fitted kictchen and dining room which leads in to the conservatory with French doors opening into the rear garden. To the first floor are three generous bedrooms and a family bathroom. The converted garage offers an extra reception room / fourth bedrooms. Outside, the front garden with driveway providing off road parking. The enclosed rear gardens has a range of mature shrubs and trees that offer a degree of privacy.