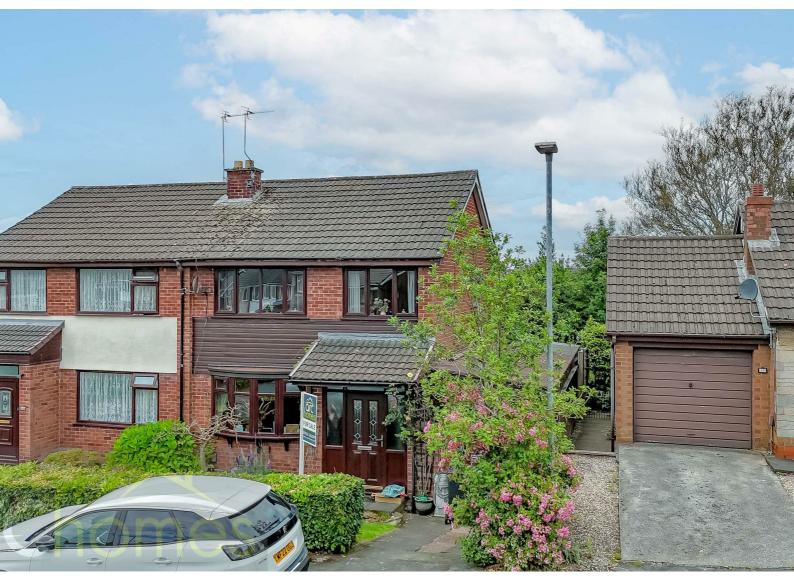

24 Ling Drive, Atherton, M46 9BH £220,000

ARC HOMES are delighted to offer FOR SALE this fantastic extended three bedroom semi detached property positioned within a very sought after cul de sac and within convenient close proximity of Atherton V2. This well presented home offers generous accommodation including two reception rooms, & a conservatory to the rear. Three bedrooms, ample parking and lovely rear gardens. Entry is via an entrance hallway which provides access into a well proportioned sitting room. To the rear sits a fitted kictchen and dining room which leads in to the conservatory with French doors opening into the rear garden. To the first floor are three generous bedrooms and a family bathroom. The converted garage offers an extra reception room / fourth bedrooms. Outside, the front garden with driveway providing off road parking. The enclosed rear gardens has a range of mature shrubs and trees that offer a degree of privacy.