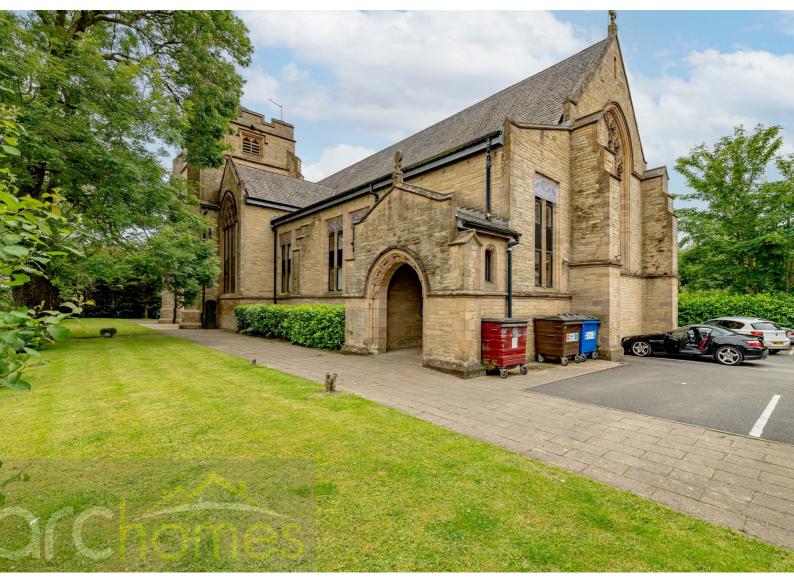

## 4 Church Court St Annes Church Tyldesley Road, Atherton, M46 9AD £179,950

ARC HOMES are delighted to offer FOR SALE this absolutely stunning ground floor apartment nestled within the St Anne's Church development in Atherton. This gorgeous property is flawlessly presented boasting lots of original features, spacious accommodation and an amazing PRIVATE GARDEN providing generous outdoor space. This property would be ideal for a range of buyers and viewing is truly essential to appreciate what is on offer. Entry is via a simply stunning communal entrance hallway which leads to he ground floor apartment. A private entrance hallway provides access into the fantastic open plan living room incorporating well proportioned sitting room and modern kitchen areas. There are two excellent double bedrooms and a fantastic modern bathroom. The master bedroom boasts a modern en suite shower room. Outside, the communal ground are gorgeous and well kept with parking spaces for two cars. To the rear is hidden private gardens which provides fantastic outdoor space together with a good degree of privacy. The gardens are well presented and boast a s summer house, fire stove and would make the ideal place for entertaining.