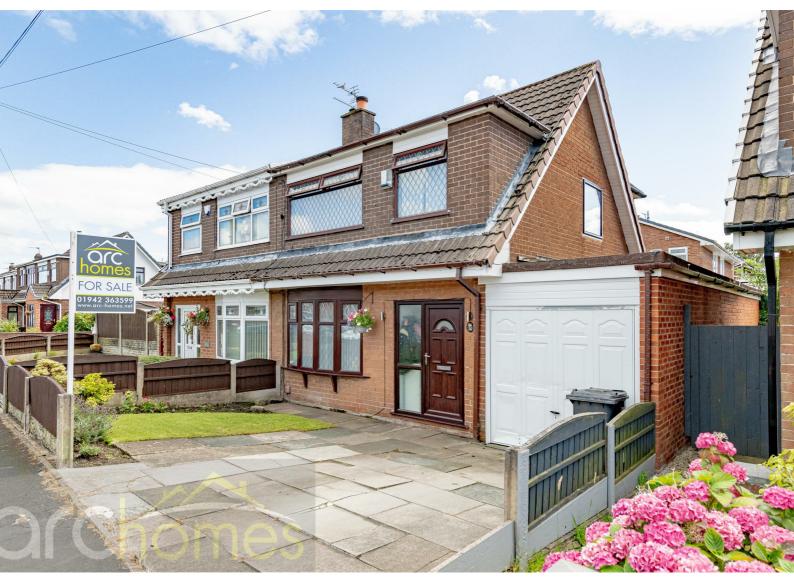

## 58 Crossdale Road, Hindley Green, WN2 4QY £230,000

ARC HOMES are delighted to offer FOR SALE this excellent refurbished three bedroom extended semi detached property positioned within a popular location. This well presented property boasts generous accommodation together with ample off road parking and an attached garage. Entry is via an entrance hallway which leads into the well proportioned sitting room. To the rear sits a beautifully extended modern kitchen diner and a seperate utility room. To the first floor are three generous bedrooms and a modern bathroom. Outside, the front gardens provide ample off road parking. The enclosed rear gardens are low maintenance and provide generous outdoor space. No Onward Chain.