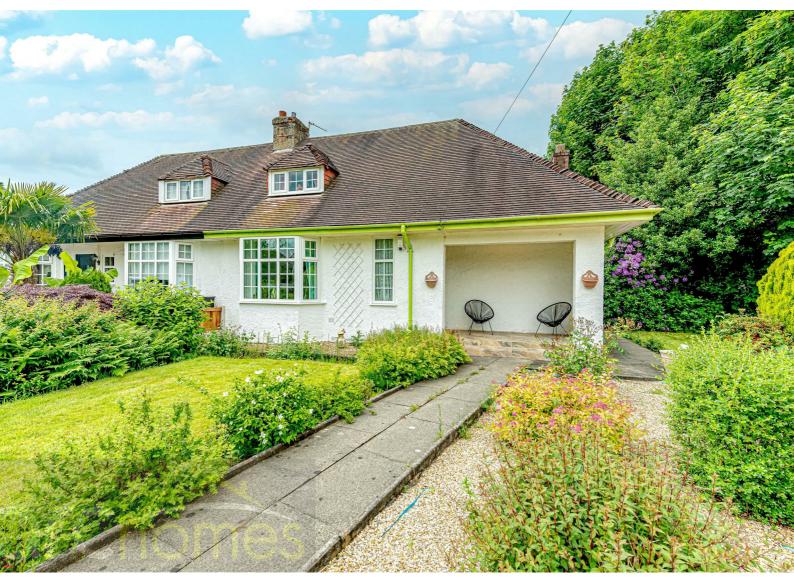

## 5 Kings Crescent, Tyldesley, Lancashire M29 8JY Offers over £255,000

ARC HOMES are delighted to offer FOR SALE this fantastic and larger than average semi detached bungalow situated within an extremely sought after and rarely available location. This fantastic home offers very generous accommodation together with excellent private rear gardens, and off road parking. Early viewing is highly advised to avoid missing out. Entry is via an entrance hallway which provides access into the well proportioned sitting room. To the rear sits a fitted kitchen which offers access into the private rear gardens. A handy pantry and a spacious ground floor bedroom completes the ground floor. To the first floor is a fantastic further double bedrooms. Outside, this property is positioned within a very sought after cul de sac with enclosed front gardens providing ample off road parking. The enclosed rear gardens offer excellent outdoor space together with a fantastic degree of privacy.