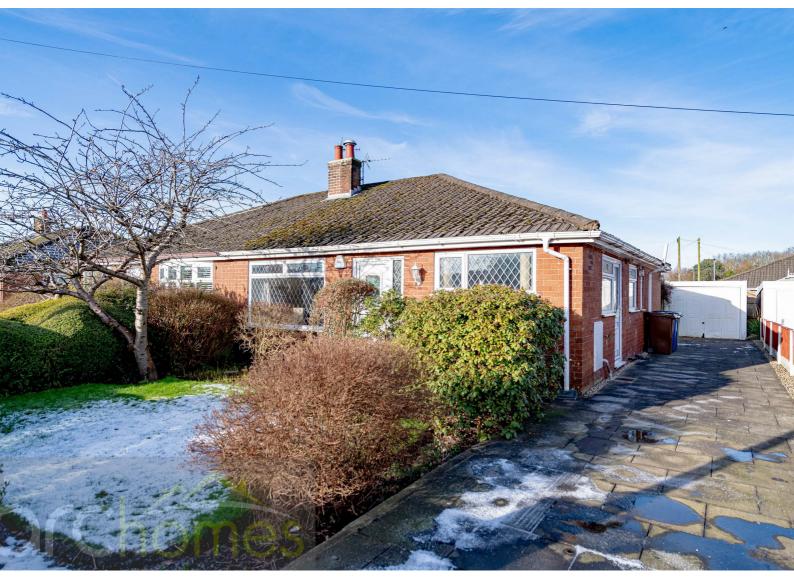

## 162 Slag Lane, Lowton, WA3 2HL Offers over £230,000

ARC HOMES are delighted to offer FOR SALE this fantastic and very well presented semi detached true bungalow positioned within a very sought after location. This fantastic bungalow is offered with no onward chain, offers generous accommodation and would suit a range of buyers. Well presented throughout and with ample parking, early viewing is highly advised. Entry is via a spacious entrance hallway with French doors leading into a well proportioned sitting room. To the front sits the generous modern kitchen whilst to the rear are two excellent double bedrooms, a dining room with French doors opening into the rear gardens and a modern shower room. Outside, the front gardens are enclosed, laid to lawn and provide ample off road parking which leads to the side towards a detached garage. The enclosed rear gardens are laid to lawn with decked patio area and provide a good degree of privacy.