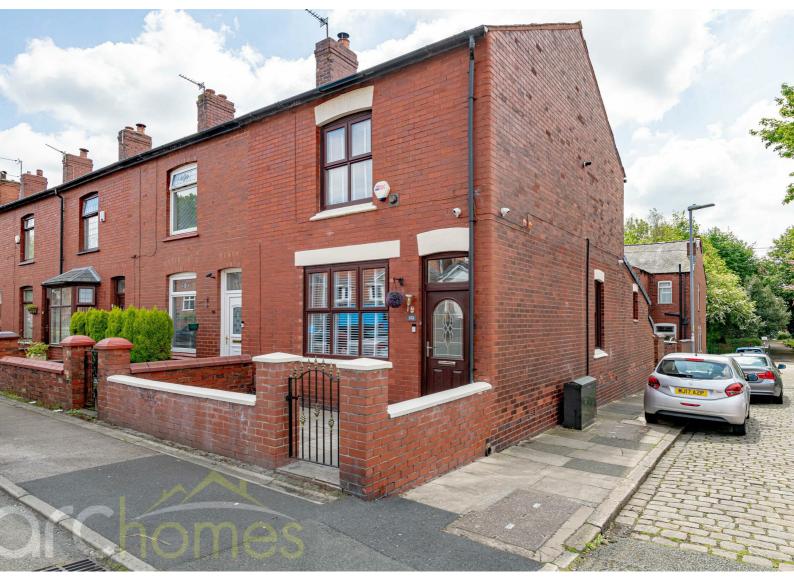

## 152 Stanley Street, Atherton, Lancashire M46 0AH Offers over £170,000

ARC HOMES are delighted to offer FOR SALE this absolutely stunning larger than average end terraced property positioned next to Atherton Park. This beautiful home is well presented throughout offering generous accommodation and early viewing is highly advised. Entry is via an entrance vestibule which leads into the well proportioned sitting room. To the rear sits the spacious separate dining room which provides access to the refitted kitchen. A handy pantry sits off the kitchen and completes the ground floor. To the first floor are two excellent double bedrooms and a fabulous bathroom. Outside, this lovely home is positioned towards the end of Stanley Street right next to Atherton Park. The enclosed gardens are low maintenance and provide an excellent degree of privacy.