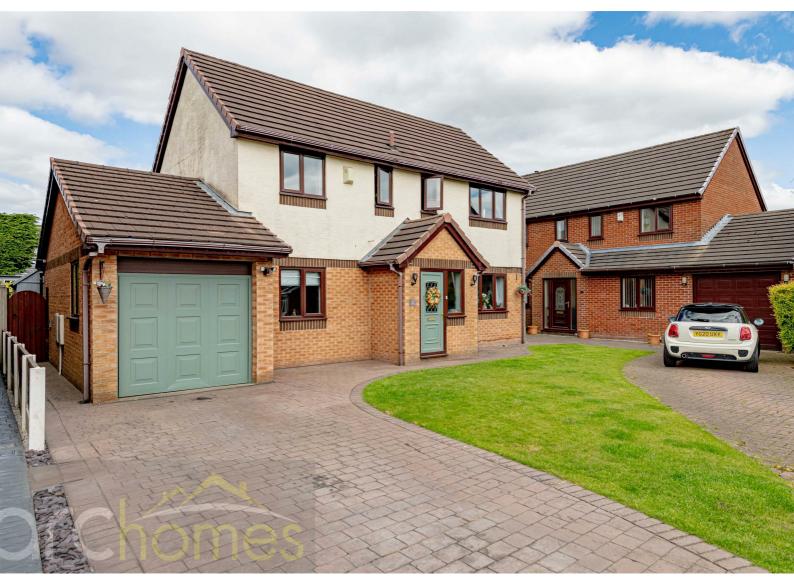

## 9 Elsdon Drive, Atherton, M46 9GX £325,000

ARC HOMES are delighted to offer FOR SALE this fantastic spacious four bedroom detached property positioned at the head of a very sought after cul de sac. Property in this location is in high demand and this excellent family home provides generous accommodation together with ample parking, integral garage and fantastic rear gardens. Positioned within walking distance of Atherton Train Station, this property would suit a range of buyers early viewing is highly advised. Entry is via an entrance porch and hallway which leads into the impressive sitting room. French doors from the sitting room lead into a lovely conservatory which opens into the rear gardens. An excellent separate dining room sits to the front, to the rear is a modern refitted kitchen with separate utility room. A handy downstairs cloakroom completes the ground floor. To the first floor are four generous bedrooms and a modern bathroom. The master bedroom benefits form an en suite shower room. Outside, the property is located within a fantastic quiet spot with open plan front gardens providing ample parking in front of the integral garage. Their enclosed rear gardens provide excellent outdoor space and a good degree of privacy.