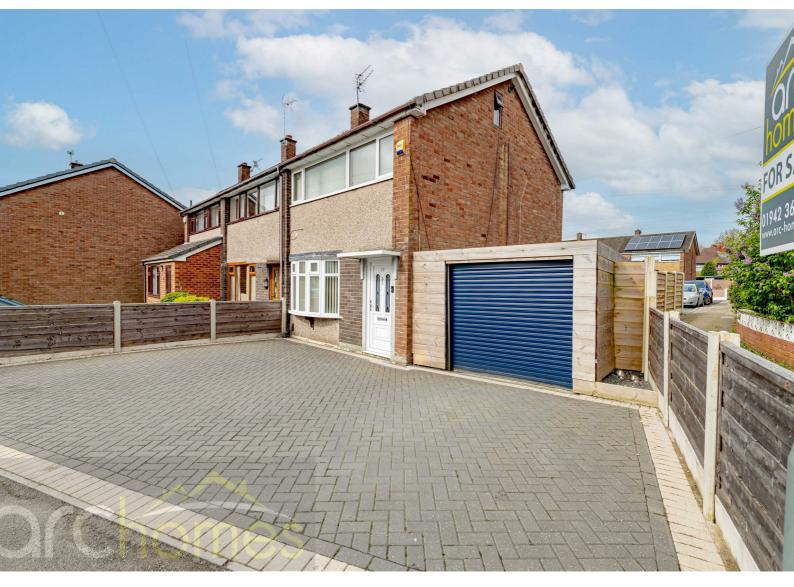

12 St. Michaels Avenue, Atherton, M46 0QX £185,000

ARC HOMES are delighted to offer FOR SALE this absolutely fantastic three bedroom semi detached property positioned within a sought after Howe Bridge location. This excellent home is well presented throughout and positioned on an enviable plot providing ample off road parking and car port. With no onward chain, this property is ideal for a range of buyers and early viewing is highly advised. Entry is via an entrance hallway which leads into the well proportioned sitting room. To the rear sits the modern kitchen dining room which opens into a lovely conservatory. To the first floor are three generous bedrooms and a modern bathroom. Outside, the front Ardens are larger than average and provide ample off road parking in front of the carport. The car port has an up and over door to the front and can be easily converted into a traditional garage. The enclosed rear gardens are not directly overlooked the rear and are well presented