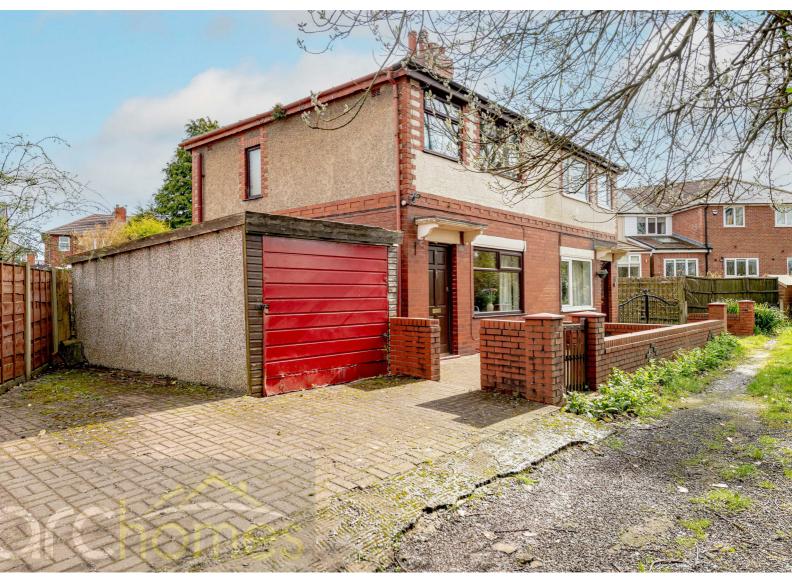

## 2 Leighton Avenue, Atherton, M46 ONE Offers over £165,000

ARC HOMES are delighted to offer FOR SALE this fantastic three bedroom semi detached property positioned within a quiet tucked away position on the ever sought after 'L's Development in Atherton. This lovely home offers fantastic potential and has been priced to attract early interest. With off road parking, detached garage and no onward chain, early viewing is highly advised. Entry is via an entrance hallway which leads into a well proportioned sitting room. To the rear sits a separate dining room which leads into the kitchen. To the first floor are three generous bedrooms and a bathroom. Outside, this property is located within a very quiet tucked away spot. The front gardens are enclosed, not overlooked and provide off road parking in front of the detached garage. The enclosed rear gardens are well presented, laid to lawn and provide an excellent degree of privacy.