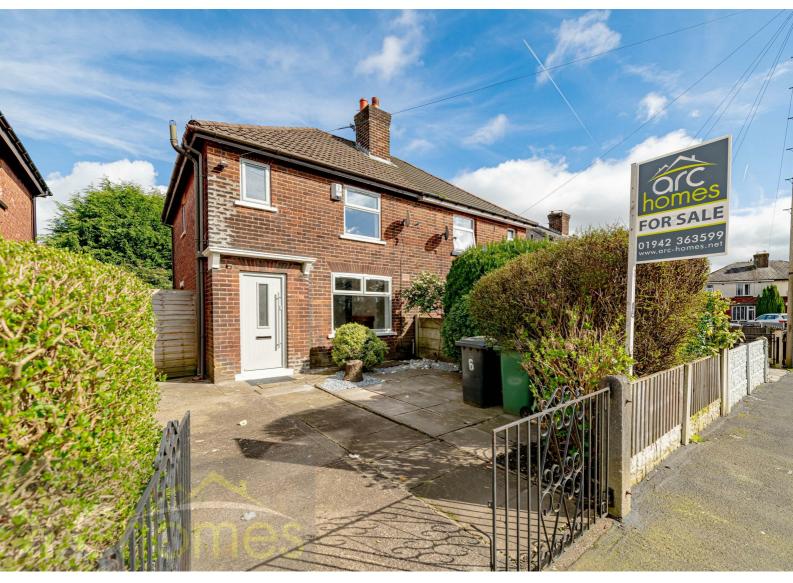

## 6 Wavertree Avenue, Atherton, M46 9GH Offers over £175,000

ARC HOMES are delighted to offer FOR SALE this fantastic refurbished FREEHOLD three bedroom semi detached positioned in a cul de within a popular close by a train station. This excellent home has been completely refurbished and would suit a range of buyers. With generous accommodation together with private rear gardens, off road parking and no onward chain, early viewing is highly advised. Entry is via an entrance hallway which leads into a well proportioned sitting room. To the rear sits a modern kitchen dining room with an inner hallway providing access into a handy downstairs cloakroom. To the first floor are three generous bedrooms and a modern shower room. Outside, this property is positioned within a quiet cul de sac with off road parking in the front gardens. The enclosed rear gardens are laid to lawn and provide generous outdoor space with a good degree of privacy.