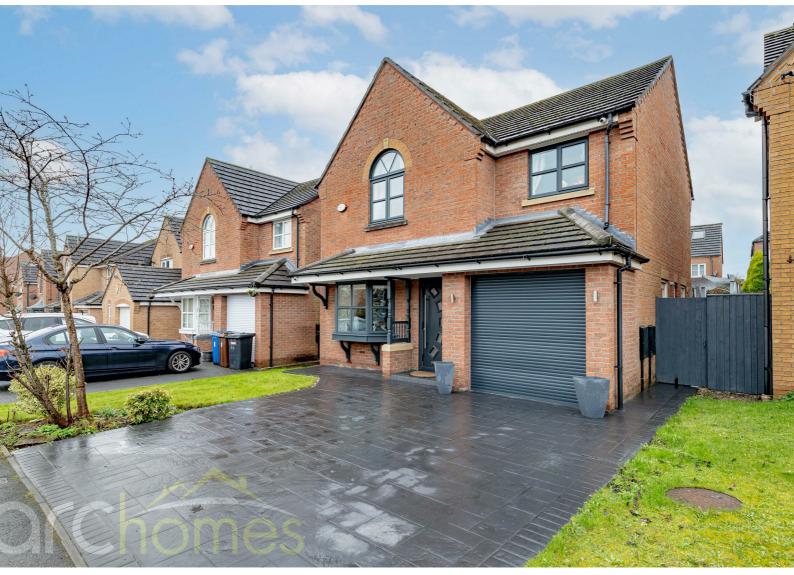

## 34 Gadbury Fold, Atherton, M46 0GX £350,000

ARC HOMES are delighted to offer FOR SALE this absolutely stunning extended four bedroom detached home positioned on the ever sought after Gadbury Fold Development in Athenton. This gorgeous home is a true credit to the current owner and boasts fantastic family accommodation together with four generous bedrooms, ample parking and enclosed rear gardens. Ideal for a range of buyers, early viewing is highly advised to avoid missing out. Entry is via a welcoming entrance hallway which leads into the lovely well proportioned sitting room. Double doors from the sitting room open into the fantastic modern kitchen dining room finished with appliances, modern units and breakfast bar. A handy utility room sits off the kitchen and leads to a downstairs cloakroom. The property has been extended to the rear to create a simply stunning family room finished with French doors and sky light windows. To the first floor are four excellent bedrooms and a modern bathroom. The master bedroom boasts a modern en suite shower room. Outside, the front gardens are open plan and provide off road parking in front of the garage. The enclosed rear gardens are well presented and have been designed to be low maintenance.