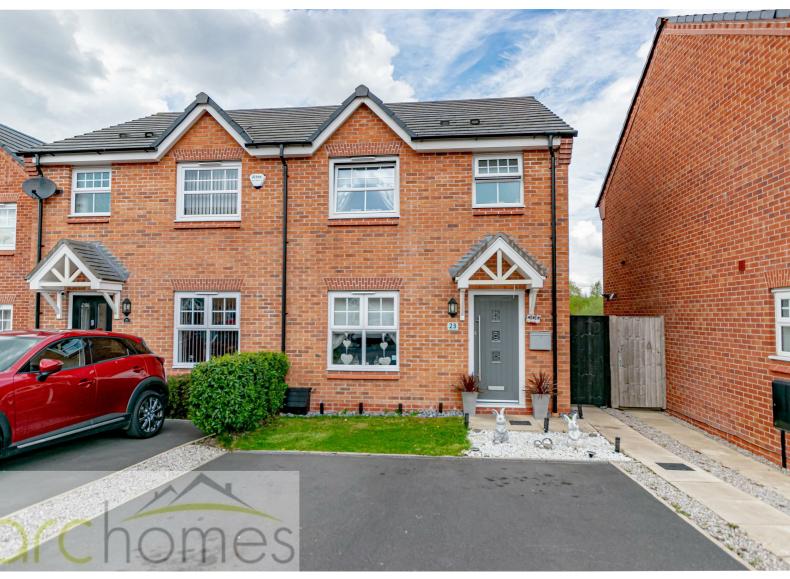

## 23 Armfield Grove, Lancashire WN7 4FQ Offers over £240,000

ARC HOMES are delighted to offer FOR SALE this fantastic FREEHOLD three bedroom semi detached property positioned within a very sought after location. This gargeous home is well presented throughout and is located on the popular Pennington Wharf development close by a Marina. With generous accommodation together with driveway and lovely rear gardens, early viewing is highly advised to avoid missing out. Entry is via an entrance hallway which provides access to the well proportioned sitting room. A beautiful modern kitchen dining room sits to the rear of the property and boasts French doors opening into the rear gardens. A handy downstairs cloakroom completes the ground floor accommodation. The current owner has installed a clever storage area hidden in the staircase. To the first floor are three generous bedrooms and a modern bathroom. The master bedroom boasts an en suite shower room. Outside, the front gardens are open plan and provide off road parking. The enclosed rear gardens are larger than average, well presented and designed to be low maintenance. The rear garden houses a handy shed complete with power and lighting.