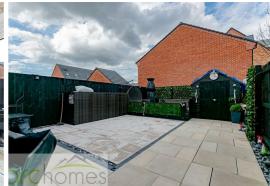

## 23 Armfield Grove, Lancashire WN7 4FQ Offers over £240,000

ARC HOMES are delighted to offer FOR SALE this fantastic FREEHOLD three bedroom semi detached property positioned within a very sought after location. This gargeous home is well presented throughout and is located on the popular Pennington Wharf development close by a Marina. With generous accommodation together with driveway and lovely rear gardens, early viewing is highly advised to avoid missing out. Entry is via an entrance hallway which provides access to the well proportioned sitting room. A beautiful modern kitchen dining room sits to the rear of the property and boasts French doors opening into the rear gardens. A handy downstairs cloakroom completes the ground floor accommodation. The current owner has installed a clever storage area hidden in the staircase. To the first floor are three generous bedrooms and a modern bathroom. The master bedroom boasts an en suite shower room. Outside, the front gardens are open plan and provide off road parking. The enclosed rear gardens are larger than average, well presented and designed to be low maintenance. The rear garden houses a handy shed complete with power and lighting.