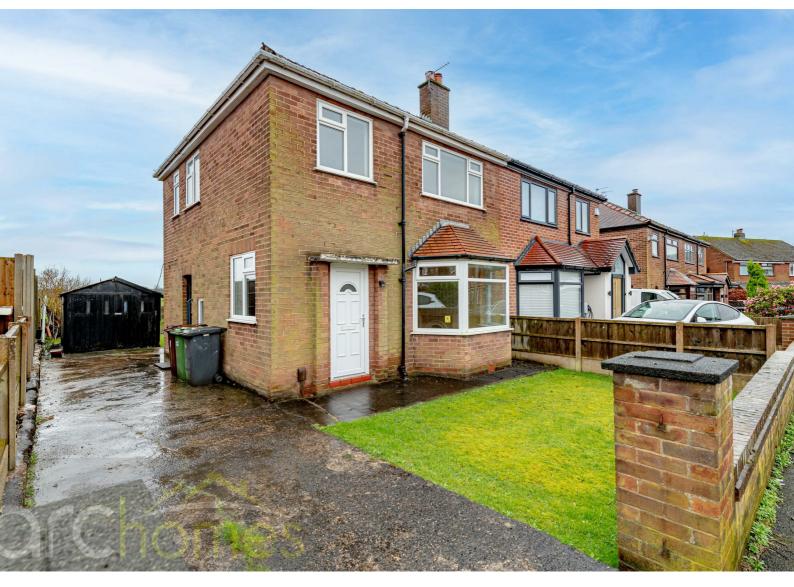

## 88 Sydney Avenue, WN7 3LU Offers in excess of £259,995

ARC HOMES are delighted to offer FOR SALE this excellent three bedroom semi detached property positioned within a very sought after Pennington location and boasting beautiful open aspect views to rear. This property is perhaps in need of some cosmetic updating but it holds fantastic potential and would suit a range of prospective purchasers. With two reception rooms together with off road parking, private gardens and no onward chain, early viewing is highly advised. Entry is via an entrance hallway which leads into a well proportioned bay fronted sitting room. To the rear sits a further reception room and fitted kitchen. To the first floor are three generous bedrooms and a bathroom. Outside, the front gardens are enclosed and provide off road parking which leads to the side towards a detached garage. The enclosed rear gardens back onto fields and offer generous outdoor space together with an excellent degree of privacy.