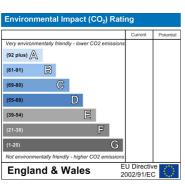

location and boasting beautiful open aspect views to rear. This property is perhaps in need of some cosmetic updating but it holds fantastic potential and would suit a range of prospective purchasers. With two reception rooms together with off road parking, private gardens and no onward chain, early viewing is highly advised. Entry is via an entrance hallway which leads into a well proportioned bay fronted sitting room. To the rear sits a further reception room and fitted kitchen. To the first floor are three generous bedrooms and a bathroom. Outside, the front gardens are enclosed and provide off road parking which leads to the side towards a detached garage. The enclosed rear gardens back onto fields and offer generous outdoor space together with an excellent degree of privacy.

















30 Bolton Old Road, Atherton, M46 9DL