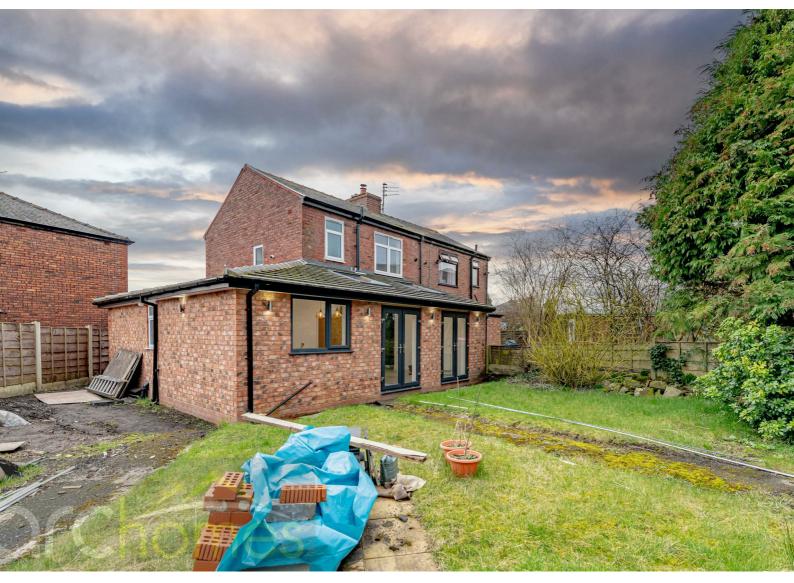

## 13 Beech Avenue, Atherton, M46 9GG Offers over £300,000

ARC HOMES Are delighted to offer FOR SALE this simply stunning extended semi detached property positioned at the head of a sought after cul de sac. This excellent home has been completely refurbished with no expense spared and offers generous accommodation together with off road parking, excellent FREEHOLD corner plot gardens and no onward chain. Beech Avenue is located within close proximity of Atherton Train Station and within the catchment area of outstanding local schools. Entry is via an entrance hallway which leads into a well proportioned sitting room. To the rear sits a separate dining room finished with log burning stove. The property has been extended to the rear to create a truly amazing kitchen family room finished with high end units, appliances, two sets of French doors opening into the rear gardens and remote control Velux skylights. The property has also been extended to the side to create an additional lounge which leads into a modern ground floor shower room. This room would be perfect for a range of uses including a ground floor bedroom. A handy utility sits off the kitchen and completes the ground floor. To the first floor are three further generous bedrooms and a modern bathroom. Outside, the current owners will be landscaping the gardens for the new occupants. There will be off road parking to the front with the potential to create further off road parking to the rear if required. The enclosed rear gardens provide fantastic outdoor space and early viewing is highly advised.