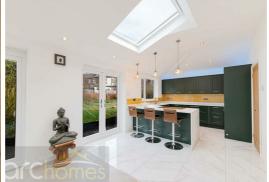

## 13 Beech Avenue, Atherton, M46 9GG Offers over £300,000

ARC HOMES Are delighted to offer FOR SALE this simply stunning extended semi detached property positioned at the head of a sought after cul de sac. This excellent home has been completely refurbished with no expense spared and offers generous accommodation together with off road parking, excellent FREEHOLD corner plot gardens and no onward chain. Beech Avenue is located within close proximity of Atherton Train Station and within the catchment area of outstanding local schools. Entry is via an entrance hallway which leads into a well proportioned sitting room. To the rear sits a separate dining room finished with log burning stove. The property has been extended to the rear to create a truly amazing kitchen family room finished with high end units, appliances, two sets of French doors opening into the rear gardens and remote control Velux skylights. The property has also been extended to the side to create an additional lounge which leads into a modern ground floor shower room. This room would be perfect for a range of uses including a ground floor bedroom. A handy utility sits off the kitchen and completes the ground floor. To the first floor are three further generous bedrooms and a modern bathroom. Outside, the current owners will be landscaping the gardens for the new occupants. There will be off road parking to the front with the potential to create further off road parking to the rear if required. The enclosed rear gardens provide fantastic outdoor space and early viewing is highly advised.