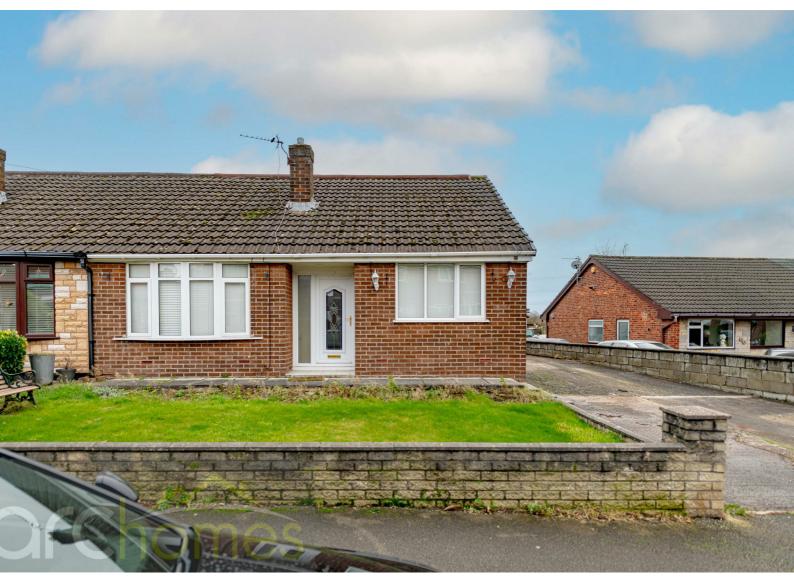

## 42 Douglas Street, Atherton, M46 9EB Offers in the region of £200,000

ARC HOMES are delighted to offer FOR SALE this excellent semi detached dormer bungalow situated within a very sought after location and within close proximity of Atherton Train Station. This fantastic property would suit a range of buyers and boasts ample parking, garage, private rear gardens and no onward chain. Entry is via an entrance hallway which leads into a well proportioned sitting room. The sitting room has an open archway leading into a separate dining room. The kitchen dining room sits to the rear and has stairs rising to the first floor. A generous bedroom and shower room completes the ground floor. To the first floor are two further generous bedrooms. Outside, the front gardens are enclosed and provide ample parking which leads to the side towards a detached garage. The enclosed rear gardens are laid to lawn and provide a good degree of privacy.