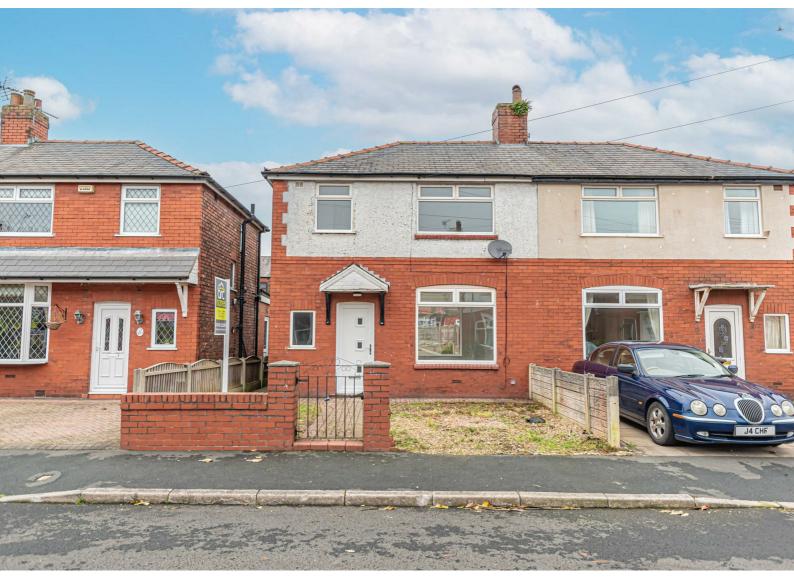

## 11 Worthing Grove, Atherton, M46 OLP £1,000

ARC HOMES are delighted to offer TO LET this well presented two / three bedroom semi detached property in a popular cul de sac location. The property comprises of entrance hallway which leads into a large sitting room / dining room and modern newly fitted kitchen. To the first floor are two bedrooms and a box room, useful as an office or walk in wardrobe and a modern family bathroom. Outside to the rear is a paved low maintenance rear garden, whilst to the front garden provides off road parking. This property is available immediately ( subject to reference checks ).