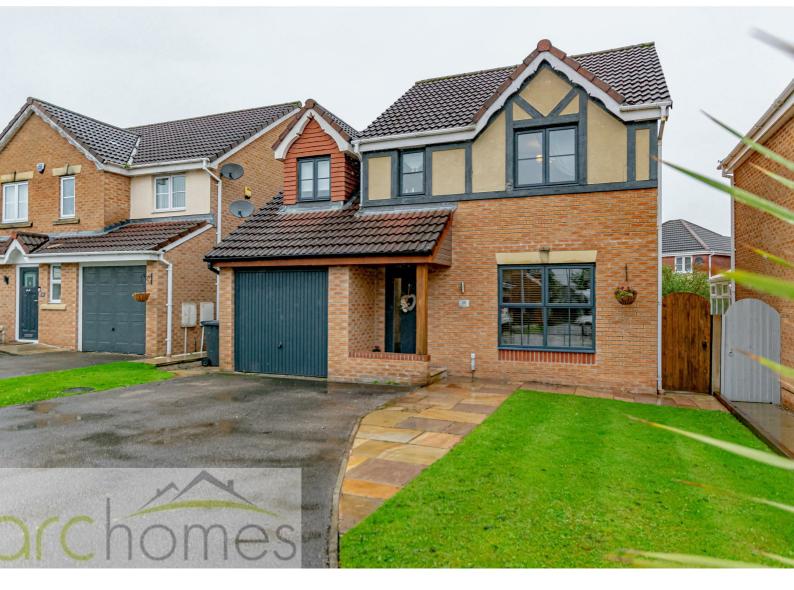

## 28 Harvest Way, Hindley Green, Lancashire WN2 4GD Offers over £315,000

ARC HOMES are delighted to offer FOR SALE this lovely four bedroom detached positioned at the head of a cul de sac Harvest Way in Hindley Green. Property of this style on the Belvedere Farm Development is extremely sought after and this excellent family home is beautifully presented throughout, boasting very generous accommodation. With four fantastic bedrooms and larger than average ground floor space, early viewing is advised. Entry is via an entrance hallway which leads into the fantastic well-proportioned sitting room. The lovely modern kitchen boasts a breakfast bar area and leads into an impressive conservatory giving a modern open plan family room feel. A modern ground floor WC completes the ground floor accommodation. To the first floor are four generous bedrooms and a modern bathroom. The master bedroom boasts a modern en suite shower room. Outside, this fantastic family home is positioned at the end of a cul de sac with ample offroad parking in front of the integral garage. The enclosed rear gardens are well presented and are laid to lawn with paved and decked patio areas.