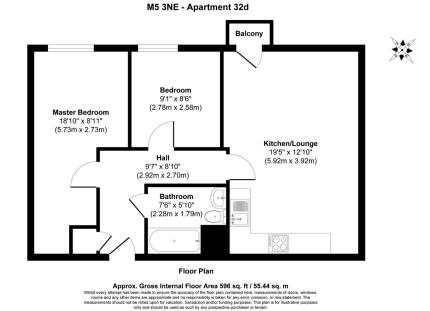

The property comprises:

- Hallway
- Bedroom
- Bedroom
- Kitchen / lounge
- Bathroom
- Balcony

## **Additional Information**

Band = B

Local Authority Salford Citv Council

Council Tax Tenure Leasehold

Size 596 sq ft