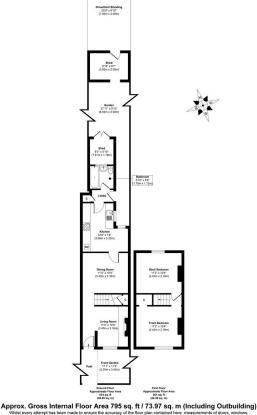

## **Additional Information**

Local Authority Swindon Borough Council Council TaxTenureBand = CFreehold

**Size** 657 sq ft

Whist every attempt has been made to ensure the acruracy of the floor plan contained mere interface and the second of the acruracy of the floor plan contained mere measurements of doors, windows, rooms and any other items are approximate and no responsibility is taken for any error, omis-statement. The measurements should not be relied upon for valuation, transaction and/of funding acrumoses. This data is for litestrative purcoses