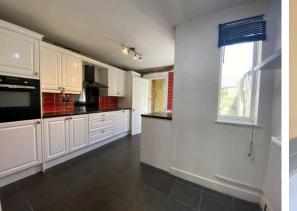

The ground floor of the property offers a bright reception room, which leads to a dining area and a spacious kitchen with fitted units and integrated appliances. Following the kitchen lies the house bathroom.