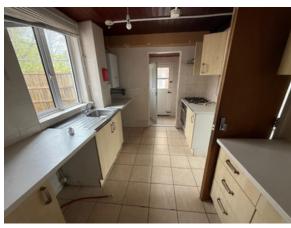

#### Main Dwelling (38 Williton Road)

A detached two-storey house (1,120 sq.ft.) Accommodation includes:

Two reception rooms

Kitchen

WC.

Shower room

Hallway

Three bedrooms