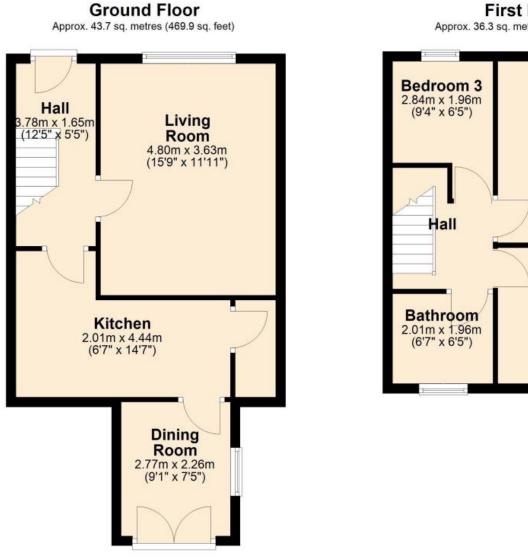

The property comprises:

- Ground floor
- Hallway
- Reception room
- Kitchen
- Dining room

### First Floor

- Bedroom one
- Bedroom two
- Bedroom three
- Bathroom

#### **First Floor** Approx. 36.3 sq. metres (390.6 sq. feet)

**52 Woodlands Drive** 