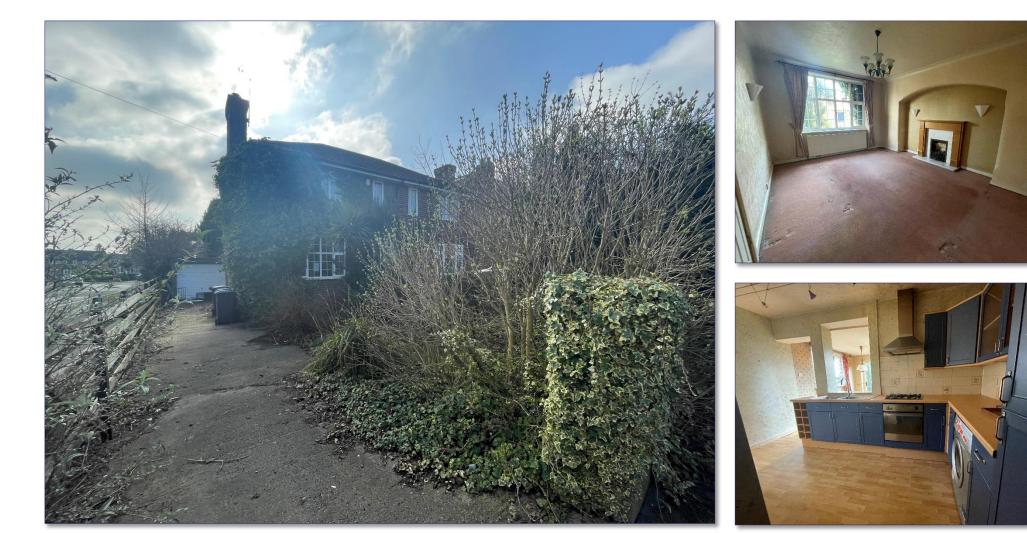

# Woodlands Drive, Harrogate, HG2 7AX Guide Price £250,000

PANTERA PROPERTY

Woodlands Drive, Harrogate, HG2 7AX

Guide Price £250,000

- Sold as seen
- Generous plot size
- No onward chain
- Room to improve
- Garage
- Freehold

### DESCRIPTION

Pantera Property are delighted to offer to the market a three-bedroom semi-detached house, which offers the ideal combination of space and convenience. With a private front garden, a generous rear garden, and a garage, this property is perfect for family living.

The property comprises:

- Ground floor
- Hallway
- Reception room
- Kitchen
- Dining room

### First Floor

- Bedroom one
- Bedroom two
- Bedroom three
- Bathroom