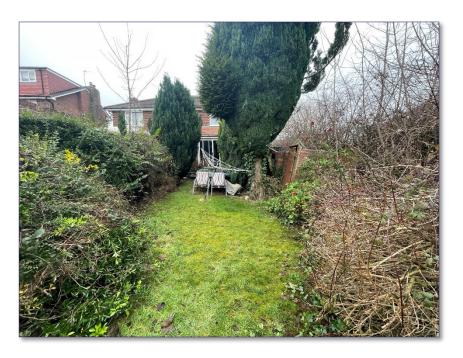

# Woodlands Drive, Harrogate, HG2 7AX Guide Price £250,000

PANTERA PROPERTY

Woodlands Drive, Harrogate, HG2 7AX

Guide Price £250,000

- Sold as seen
- Generous plot size
- No onward chain
- Room to improve
- Garage
- Freehold

### DESCRIPTION

Pantera Property are delighted to offer to the market a three-bedroom semi-detached house, which offers the ideal combination of space and convenience. With a private front garden, a generous rear garden, and a garage, this property is perfect for family living.