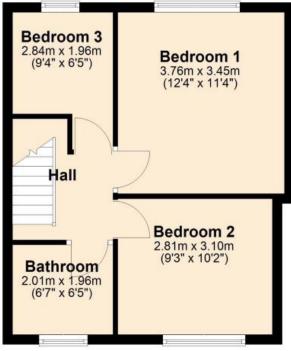

### First Floor

- Bedroom one
- Bedroom two
- Bedroom three
- Bathroom

#### **First Floor** Approx. 36.3 sq. metres (390.6 sq. feet)

**52 Woodlands Drive** 