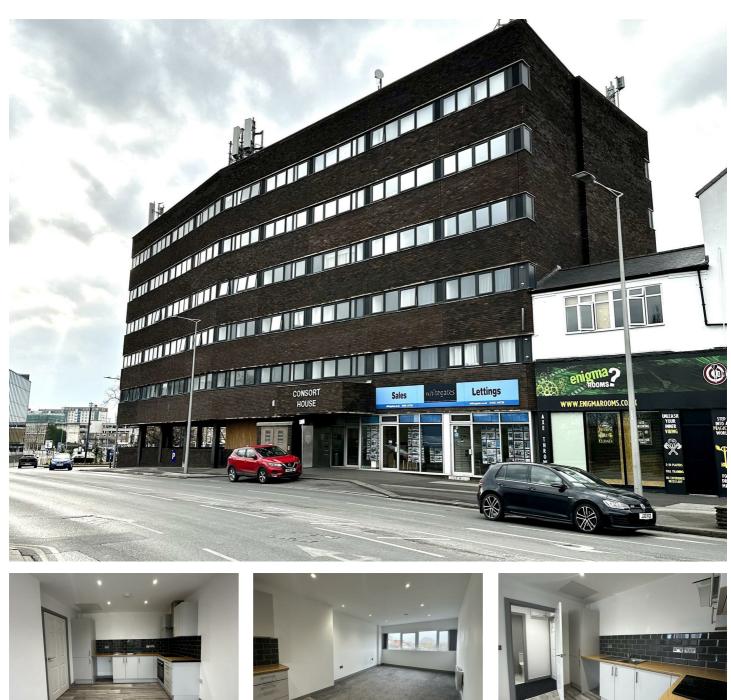

# **Consort House Waterdale**

#### , Doncaster, DN1 3HR

Pantera Property offer to the market the opportunity to purchase a lot sale of five units within Consort House, for a discounted value, located on the periphery of Central Doncaster.

### **Consort House Waterdale**

, Doncaster, DN1 3HR

| • Lot sale of Five Units           | • No onward chain                                                 | • Opportunity to purchase with<br>vacant possession or tenant in<br>situ |
|------------------------------------|-------------------------------------------------------------------|--------------------------------------------------------------------------|
| <ul> <li>Well presented</li> </ul> | <ul> <li>Approximate rental value of £650</li> <li>pcm</li> </ul> | <ul> <li>Long leasehold titles</li> </ul>                                |

All units comprise of a kitchen, bathroom and one bedroom and are offered with the option to purchase on the basis of vacant possession, or with tenants in situ

The individual units are held on long leasehold title of 250 years from December 2021, circa 246 years remaining. With an approximate service charge of £1,000 per annum, calculated on an apportionment basis and an approximate rental value of £650 pcm.

#### Location

Consort House is located in Waterdale, on the periphery of Doncaster town center, a mixed-use area with offices, retail, leisure and residential uses. Doncaster benefits from excellent transport connections, being within two miles of both the M18 and A1(M) motorways. Doncaster train station offers direct services to London, and frequent local services to Sheffield, Leeds and Hull.