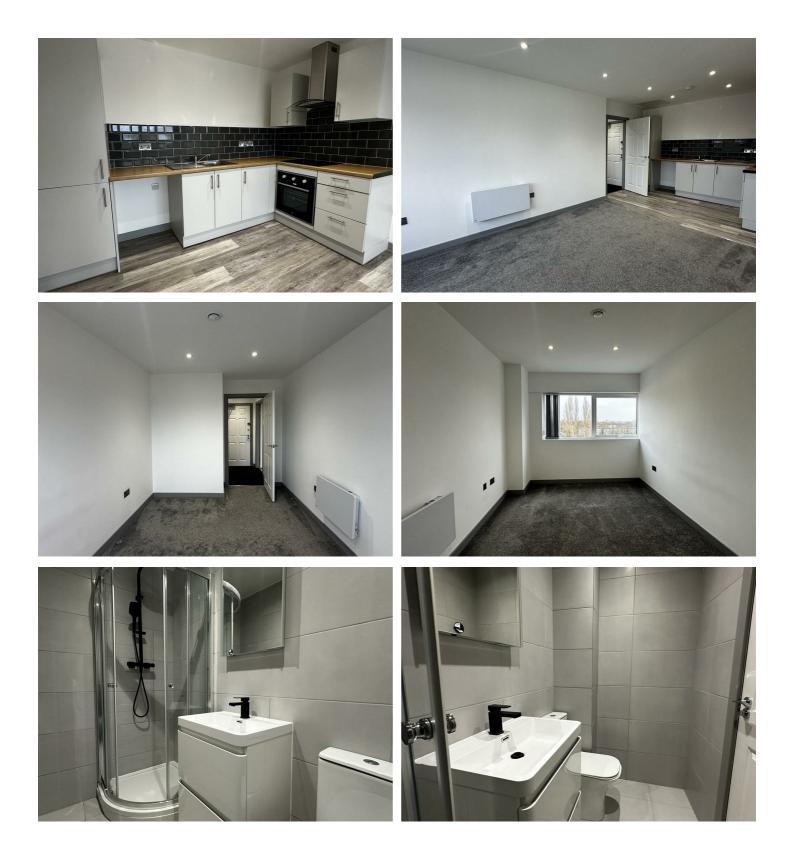

### **Consort House Waterdale**

, Doncaster, DN1 3HR

| • Lot sale of Five Units           | • No onward chain                                                 | • Opportunity to purchase with<br>vacant possession or tenant in<br>situ |
|------------------------------------|-------------------------------------------------------------------|--------------------------------------------------------------------------|
| <ul> <li>Well presented</li> </ul> | <ul> <li>Approximate rental value of £650</li> <li>pcm</li> </ul> | <ul> <li>Long leasehold titles</li> </ul>                                |

All units comprise of a kitchen, bathroom and one bedroom and are offered with the option to purchase on the basis of vacant possession, or with tenants in situ

The individual units are held on long leasehold title of 250 years from December 2021, circa 246 years remaining. With an approximate service charge of £1,000 per annum, calculated on an apportionment basis and an approximate rental value of £650 pcm.