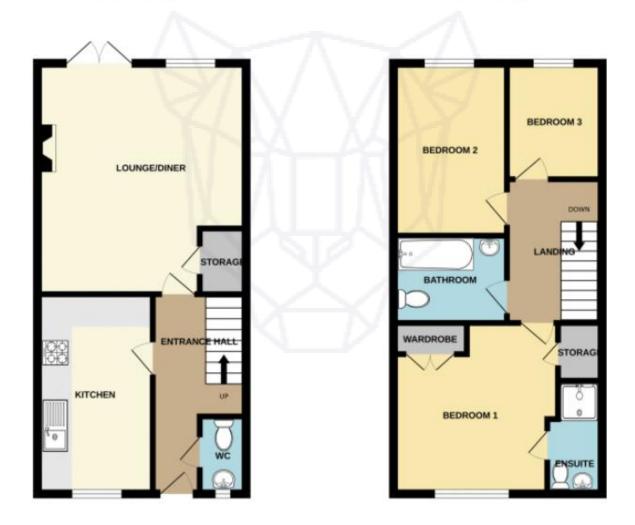

#### **DESCRIPTION**

Pantera Property offer to the market a threebedroom mid-terraced house with a front and rear garden.

The property offers a reception room, kitchen, the house bathroom and three bedrooms.

### **VIEWINGS**

Please call George at Pantera Property for viewing arrangements.

GROUND FLOOR 398 sq.ft. (36.9 sq.m.) approx. 1ST FLOOR 400 sq.ft. (37.2 sq.m.) approx.