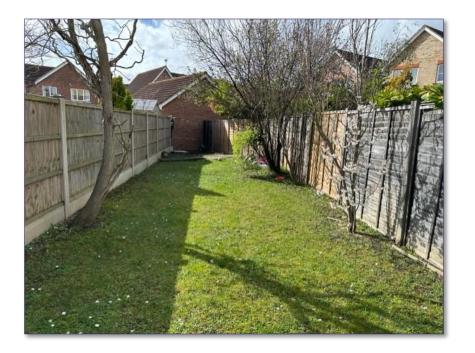

## Fenton Road, Chafford Hundred, Grays, Essex, RM16 6EP

Offers Over £350,000

- Mid Terraced House
- Vacant Possession
- Three Bedrooms
- No Onwards Chain
- South Facing Rear Garden

#### **DESCRIPTION**

Pantera Property offer to the market a threebedroom mid-terraced house with a front and rear garden.

The property offers a reception room, kitchen, the house bathroom and three bedrooms.