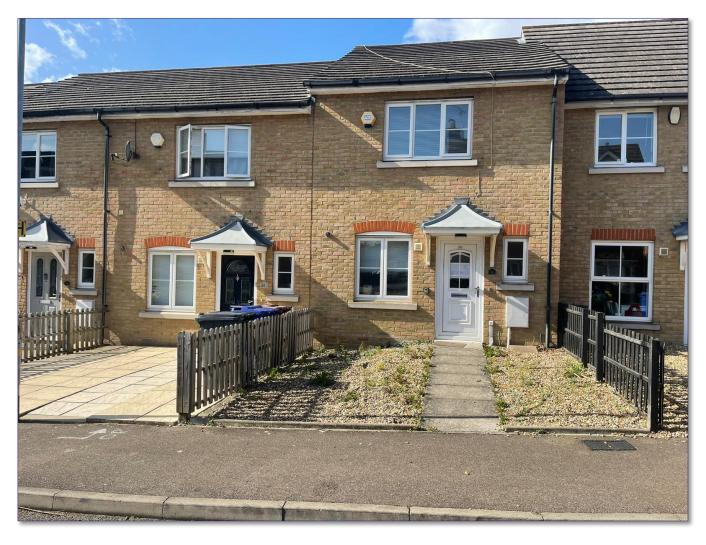

# Fenton Road, Chafford Hundred, Grays, Essex, RM16 6EP

Offers Over £350,000

## Fenton Road, Chafford Hundred, Grays, Essex, RM16 6EP

Offers Over £350,000

- Mid Terraced House
- Vacant Possession
- Three Bedrooms
- No Onwards Chain
- South Facing Rear Garden

#### **DESCRIPTION**

Pantera Property offer to the market a threebedroom mid-terraced house with a front and rear garden.

The property offers a reception room, kitchen, the house bathroom and three bedrooms.