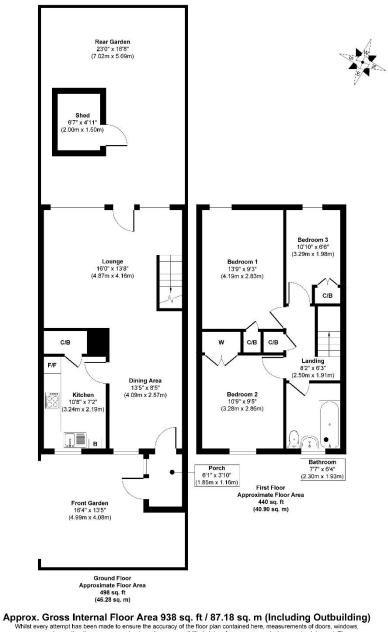

The property comprises: Ground floor

- Porch
- Dining area
- Kitchen
- Living room

#### First floor

- Landing
- Bedroom one
- Bedroom two
- Bedroom three
- Bathroom

Whilst every attempt has been made to ensure the accuracy of the floor plan contained here, measurements of doors, windows, rooms and any other items are approximate and no responsibility is taken for any error, ornission, or mis-statement. The measurements should not be relied upon for valuation, transaction and/or funding purposes. This plan is for illustrative purposes only and should be used as such by any prospective purchaser or tenant.