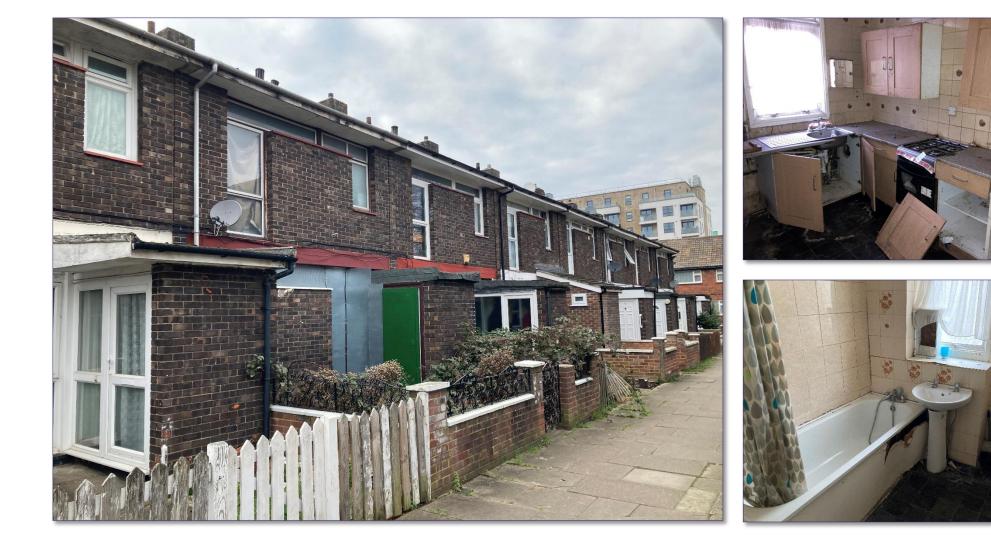

# Birch Close, London SE15 4UG Guide Price £450,000

PANTERA PROPERTY

Birch Close, London SE15 4UG Guide Price £450,000

- Sold as seen
- Requires modernisation
- No onward chain
- Central Peckham location
- Close to transport
- Rear garden

### DESCRIPTION

Pantera Property are delighted to offer to the market a three-bedroom mid terraced house, providing a rear garden. The house offers a fantastic opportunity to add value and modernisation to the property.

The property comprises: Ground floor

- Porch
- Dining area
- Kitchen
- Living room

#### First floor

- Landing
- Bedroom one
- Bedroom two
- Bedroom three
- Bathroom