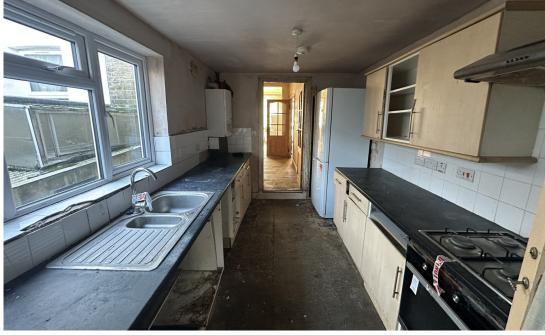

#### **Ground floor**

- Hallway

- Living room

- Kitchen

- Bathroom

### **Additional Information**

This two-story property includes three bedrooms, a kitchen and a bathroom, WC and living room all within 826 sq. ft.