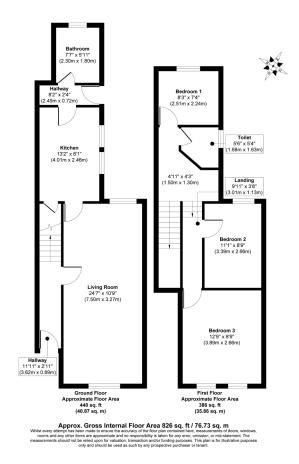

The property comprises:

#### **Ground floor**

- Hallway

- Living room

- Kitchen

- Bathroom

#### **First Floor**

- Landing

- 3x Bedrooms

- WC

Conveniently positioned between Leyton, Leytonstone and Forest Gate, you have plenty of choice when it comes to food and drink. Winchelsea Road is a short walk away and has an excellent selection of drinking and dining spots, including Pretty Decent Beer, The Wanstead Kitchen, Wild Goose Bakery and Arch Rivals. Or head north towards the Grove Green Road hub, where you'll find more excellent amenities, including Filly Brook, Heathcote & Star and Arch Deli

## **Additional Information**

**Local Authority**Westminster City
Council

**Council Tax**Band = C

**Tenure** Freehold **Size** 826 sq ft

### **Additional Information**

This two-story property includes three bedrooms, a kitchen and a bathroom, WC and living room all within 826 sq. ft.