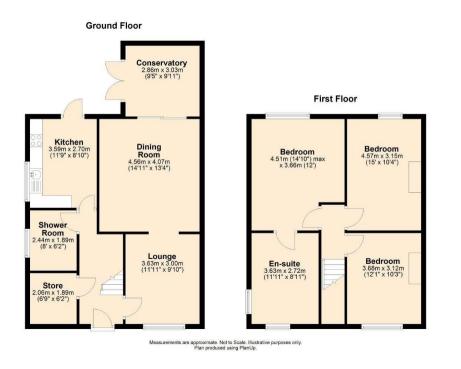

# **Conservatory and generous garden.**

Pantera Property are delighted to offer to the market, a spacious three-bedroom semi-detached house. The property benefits from a conservatory leading to the rear patio and generous garden.

Spacious rear gardenOpportunity to add value