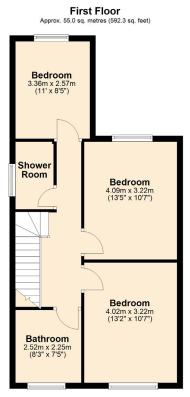

### **Floor Plan**

This two-story floor plan includes three bedrooms, a lounge, a kitchen and dining room, a utility room, bathroom and shower room all within 1,217 sq. ft.

## Viewing

Viewing highly recommended, please contact Amy at Pantera Property to arrange at **0330 118 6610.** 

Total area: approx. 113.1 sq. metres (1217.9 sq. feet)

Measurements are approximate. Not to Scale. Illustrative purposes only.