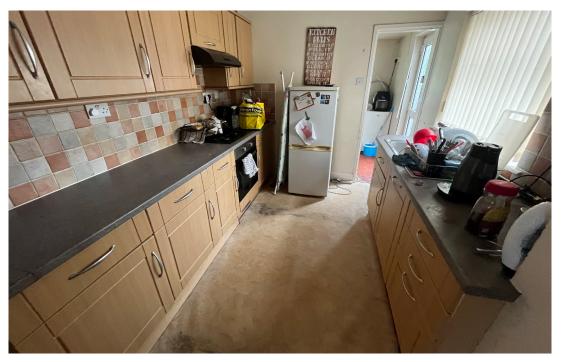

### **Floor Plan**

This two-story floor plan includes three bedrooms, a lounge, a kitchen and dining room, a utility room, bathroom and shower room all within 1,217 sq. ft.