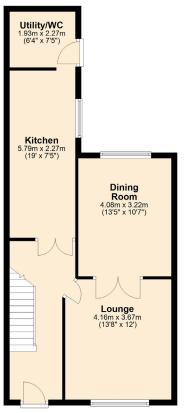

### **Floor Plan**

This two-story floor plan includes three bedrooms, a lounge, a kitchen and dining room, a utility room, bathroom and shower room all within 1,217 sq. ft.

## Viewing

Viewing highly recommended, please contact Amy at Pantera Property to arrange at **0330 118 6610.** 

Total area: approx. 113.1 sq. metres (1217.9 sq. feet)

Measurements are approximate. Not to Scale. Illustrative purposes only.