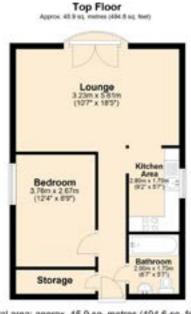

#### **Top Floor**

- Lounge
- Kitchen
- Storage

- WC
- Bedroom
- $\cdot$  Hallway

**Floor Plan** 

Total area: approx. 45.9 sq. metres (494.6 sq. feet) Measurements are approximate for to basis. Name the purposes any Pair produced using Plantip. 16 Wordsworth Place

These particulars, whilst believed to be accurate are set out as a general outline only for guidance and do not constitute any part of an offer or co tract. Intending purchasers should not rely on them as statements of representation of fact, but must satisfy themselves by inspection or otherwise as to their accuracy. No person in this firms employment has the authority to make or give any representation or warranty in respect of the property.