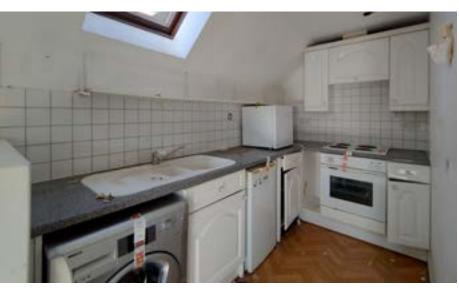

#### **Top Floor**

- Lounge
- Kitchen
- Storage

- WC
- Bedroom
- $\cdot$  Hallway