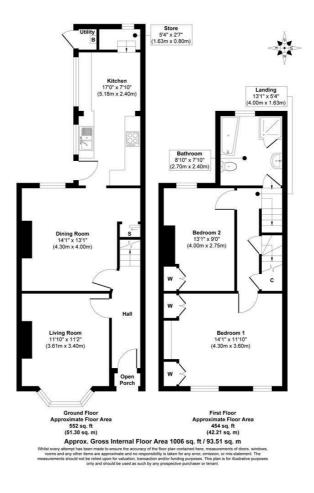

## 270 Glebelands Road

, Sale, M33 5QT

- Three Bedrooms
- Mid-Terraced House
- Vacant Possession

• Well Presented

The ground floor consists of a spacious living room featuring bay windows, dining room, and kitchen equipped with integrated appliances and a door leading to the rear garden. To the first floor, two bedrooms and the house bathroom with the second floor providing the third useable space.