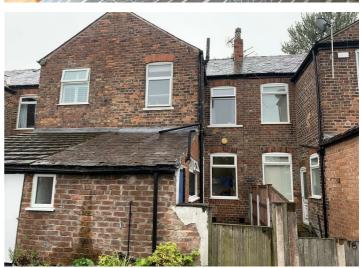

# 270 Glebelands Road

#### , Sale, M33 5QT

Pantera Property offer to the market a well presented two bedroom, three storey mid terraced house, providing a rear garden.

## 270 Glebelands Road

, Sale, M33 5QT

- Three Bedrooms
- Mid-Terraced House
- Vacant Possession

• Well Presented

The ground floor consists of a spacious living room featuring bay windows, dining room, and kitchen equipped with integrated appliances and a door leading to the rear garden. To the first floor, two bedrooms and the house bathroom with the second floor providing the third useable space.