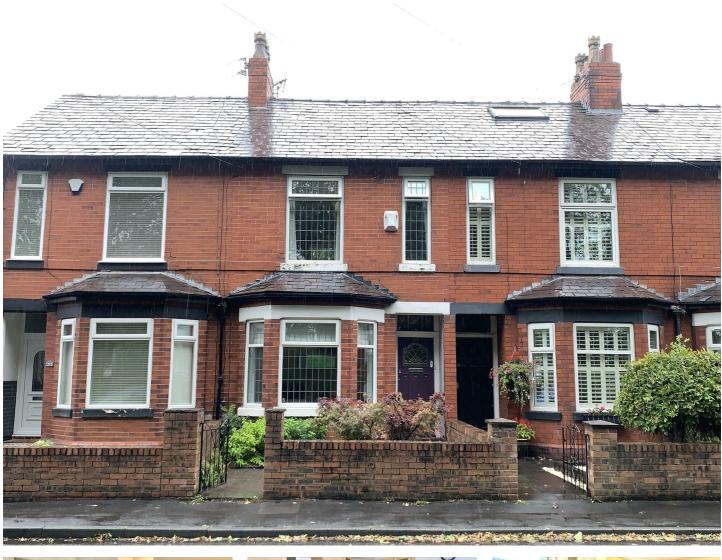

# 270 Glebelands Road

#### , Sale, M33 5QT

Pantera Property offer to the market a well presented two bedroom, three storey mid terraced house, providing a rear garden.

## 270 Glebelands Road

, Sale, M33 5QT

- Three Bedrooms
- Mid-Terraced House
- Vacant Possession

• Well Presented

The ground floor consists of a spacious living room featuring bay windows, dining room, and kitchen equipped with integrated appliances and a door leading to the rear garden. To the first floor, two bedrooms and the house bathroom with the second floor providing the third useable space.