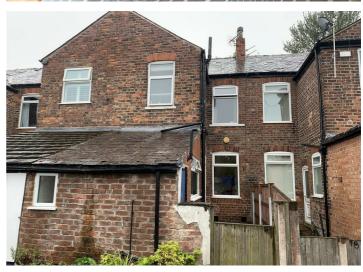

## 270 Glebelands Road

, Sale, M33 5QT

Pantera Property offer to the market a well presented three bedroom, three storey mid terraced house, providing a rear garden.

## 270 Glebelands Road

- , Sale, M33 5QT
- Three Bedrooms
- Mid-Terraced House
- Vacant Possession

Well Presented

The ground floor consists of a spacious living room featuring bay windows, dining room, and kitchen equipped with integrated appliances and a door leading to the rear garden. To the first floor, two bedrooms and the house bathroom with the second floor providing the third bedroom.