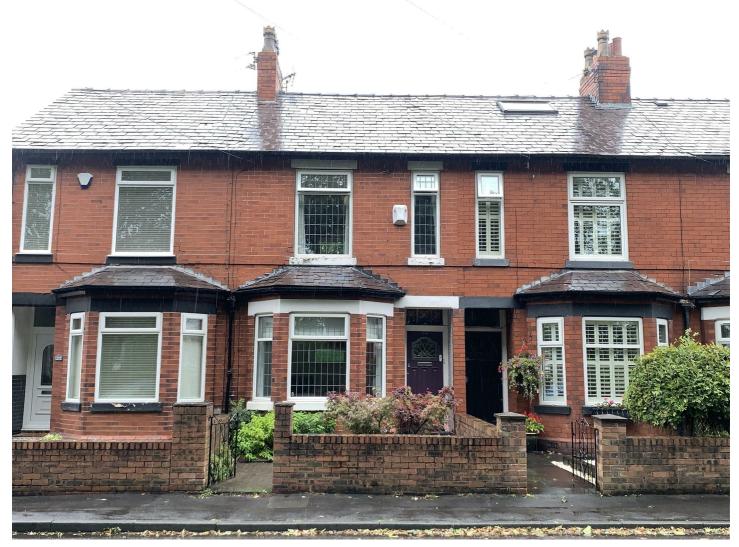

## 270 Glebelands Road

, Sale, M33 5QT

Pantera Property offer to the market a well presented three bedroom, three storey mid terraced house, providing a rear garden.

## 270 Glebelands Road

- , Sale, M33 5QT
- Three Bedrooms
- Mid-Terraced House
- Vacant Possession

Well Presented

The ground floor consists of a spacious living room featuring bay windows, dining room, and kitchen equipped with integrated appliances and a door leading to the rear garden. To the first floor, two bedrooms and the house bathroom with the second floor providing the third bedroom.