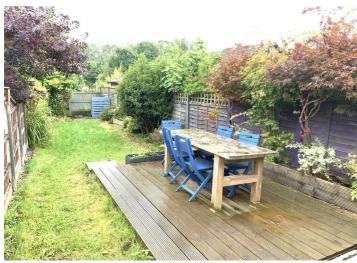

## 270 Glebelands Road

, Sale, M33 5QT

Pantera Property offer to the market a well presented three bedroom, three storey mid terraced house, providing a rear garden.

## 270 Glebelands Road

- , Sale, M33 5QT
- Three Bedrooms
- Mid-Terraced House
- Vacant Possession

Well Presented

The ground floor consists of a spacious living room featuring bay windows, dining room, and kitchen equipped with integrated appliances and a door leading to the rear garden. To the first floor, two bedrooms and the house bathroom with the second floor providing the third bedroom.