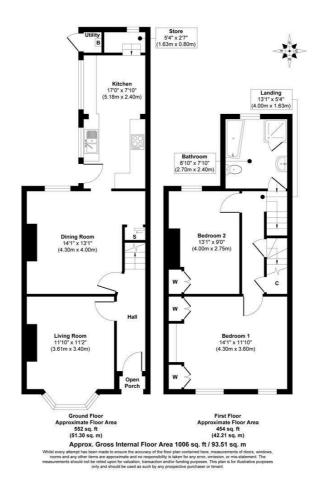

## 270 Glebelands Road

- , Sale, M33 5QT
- Three Bedrooms
- Mid-Terraced House
- Vacant Possession

Well Presented

The ground floor consists of a spacious living room featuring bay windows, dining room, and kitchen equipped with integrated appliances and a door leading to the rear garden. To the first floor, two bedrooms and the house bathroom with the second floor providing the third bedroom.