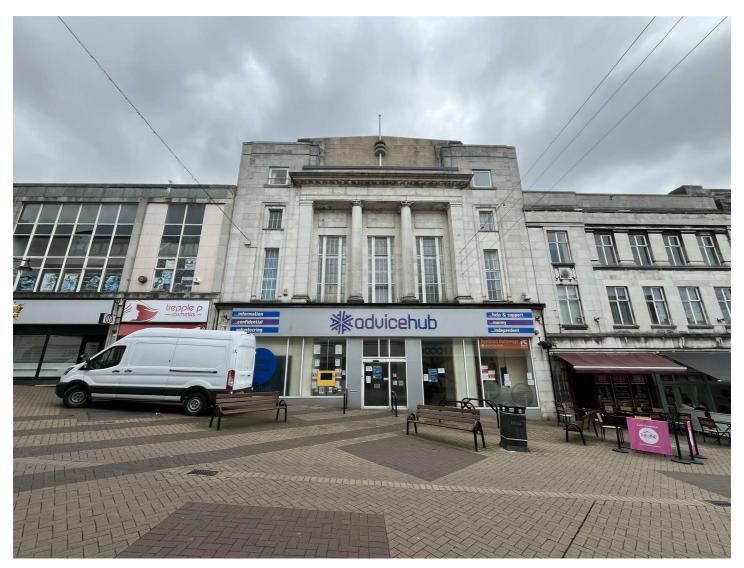

## **16 Regent Street**

, NG18 1SS

The property is a four-storey mid terrace building constructed of Portland stone under a built up felt flat roof. The property has a large frontage to Regent Street with four large display windows, two smaller display windows and double doors.

The property is prominently situated on the prime retail pitch with frontage on Regent Street. It is adjacent to Marks & Spencer's Foodhall and near the entrance to the Four Seasons Shopping Centre, which is anchored by Primark.