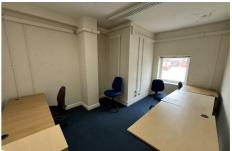

## **16 Regent Street**

, NG18 1SS

The property is a four-storey mid terrace building constructed of Portland stone under a built up felt flat roof. The property has a large frontage to Regent Street with four large display windows, two smaller display windows and double doors.