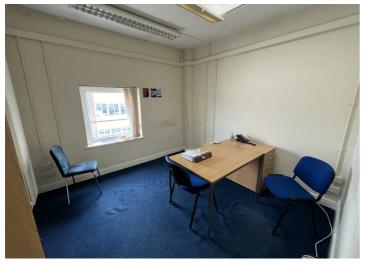

## **16 Regent Street**

, NG18 1SS

The property is a four-storey mid terrace building constructed of Portland stone under a built up felt flat roof. The property has a large frontage to Regent Street with four large display windows, two smaller display windows and double doors.