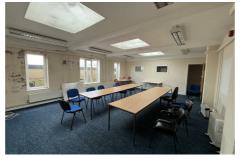

## **16 Regent Street**

, NG18 1SS

The property is a four-storey mid terrace building constructed of Portland stone under a built up felt flat roof. The property has a large frontage to Regent Street with four large display windows, two smaller display windows and double doors.