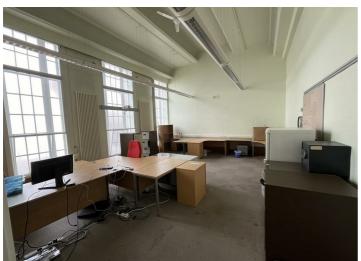

## **16 Regent Street**

, NG18 1SS

The property is a four-storey mid terrace building constructed of Portland stone under a built up felt flat roof. The property has a large frontage to Regent Street with four large display windows, two smaller display windows and double doors.