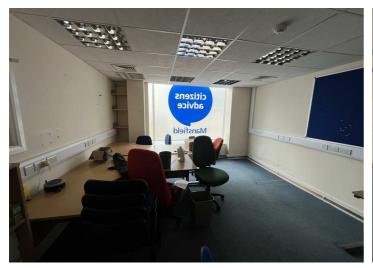

## **16 Regent Street**

, NG18 1SS

The property is a four-storey mid terrace building constructed of Portland stone under a built up felt flat roof. The property has a large frontage to Regent Street with four large display windows, two smaller display windows and double doors.