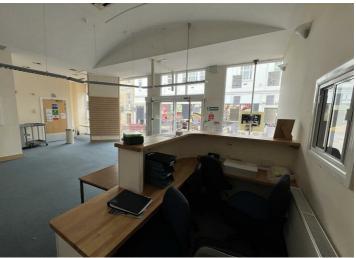

## **16 Regent Street**

, NG18 1SS

The property is a four-storey mid terrace building constructed of Portland stone under a built up felt flat roof. The property has a large frontage to Regent Street with four large display windows, two smaller display windows and double doors.

The property is prominently situated on the prime retail pitch with frontage on Regent Street. It is adjacent to Marks & Spencer's Foodhall and near the entrance to the Four Seasons Shopping Centre, which is anchored by Primark.