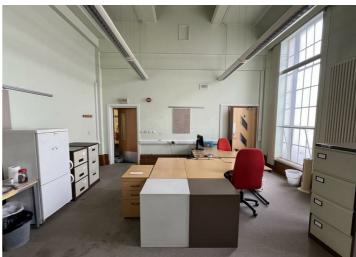

## **16 Regent Street**

, NG18 1SS

The property is a four-storey mid terrace building constructed of Portland stone under a built up felt flat roof. The property has a large frontage to Regent Street with four large display windows, two smaller display windows and double doors.