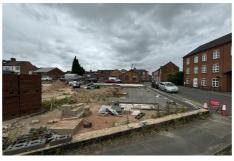

## **Description**

The Property now comprises a cleared and vacant site with the boundary walls which fronted King Street, George Street and part of Arthur Street having been demolished. The Property occupies the majority of the island site bounded by the aforementioned streets. Vehicular access to the Property is from an existing vehicular access on King Street. The planning application under planning reference 20/00504/FUL to create a part two, part three storey development. The proposed development is to be 10, one bedroom apartments including one duplex apartment and four two bedroom apartments, again including one duplex apartment. The proposal is for a coach-house design with parking, with under-croft parking to the ground floor level and the apartments above, although two of the spaces will be provided externally at the eastern end of the development

### Location

The Property is located in Barwell. Barwell is a civil parish and large village in Leicestershire. Barwell neighbours Earl Shilton and is located 2.5 miles northeast of the centre of the larger town of Hinckley and some 11 miles southwest from the city of Leicester. The Property is located in a mixed use area, which was formerly more commercial but over time through gentrification is becoming more residential in nature.