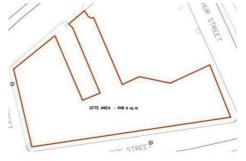

#### Sale Considerations

- For Sale on a Freehold basis.
- Seeking offers of £400,000 subject to contract
- Available on the basis of a swift unconditional sale
- Planning permission granted for new build development of 14, 1 and 2 bed apartments. Planning reference number 20/00504/FUL.
- Estimated Gross Development Value of £1,985,000
- The completed development has an Estimated Rental Value of £138,000 per annum
- The site extends to 0.23 acres
- Sold with Vacant Possession

## **Description**

The Property now comprises a cleared and vacant site with the boundary walls which fronted King Street, George Street and part of Arthur Street having been demolished. The Property occupies the majority of the island site bounded by the aforementioned streets. Vehicular access to the Property is from an existing vehicular access on King Street. The planning application under planning reference 20/00504/FUL to create a part two, part three storey development. The proposed development is to be 10, one bedroom apartments including one duplex apartment and four two bedroom apartments, again including one duplex apartment. The proposal is for a coach-house design with parking, with under-croft parking to the ground floor level and the apartments above, although two of the spaces will be provided externally at the eastern end of the development