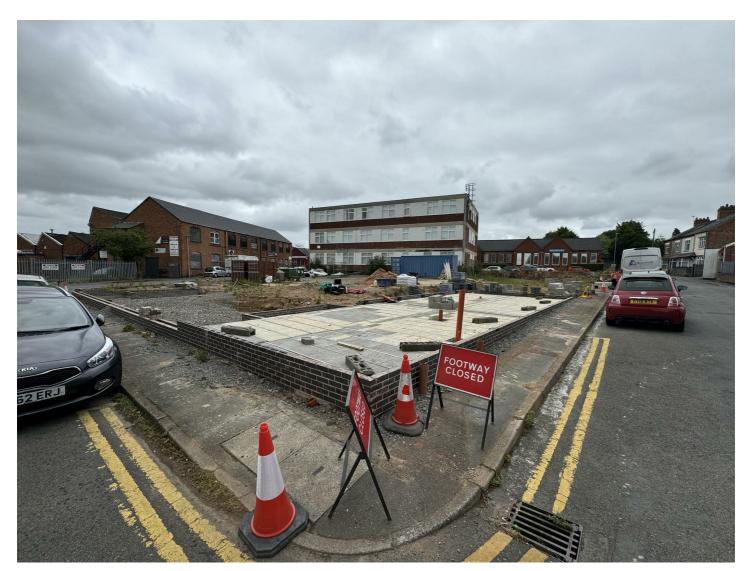

## **Description**

The Property now comprises a cleared and vacant site with the boundary walls which fronted King Street, George Street and part of Arthur Street having been demolished. The Property occupies the majority of the island site bounded by the aforementioned streets. Vehicular access to the Property is from an existing vehicular access on King Street. The planning application under planning reference 20/00504/FUL to create a part two, part three storey development. The proposed development is to be 10, one bedroom apartments including one duplex apartment and four two bedroom apartments, again including one duplex apartment. The proposal is for a coach-house design with parking, with under-croft parking to the ground floor level and the apartments above, although two of the spaces will be provided externally at the eastern end of the development

The site has planning permission for 14 new build residential apartments. Planning reference number 20/00504/FUL from Hinkley and Bosworth Borough Council.

Each party is to be responsible for their own legal costs incurred in the transaction.