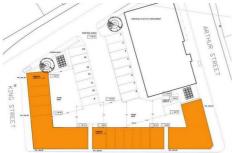

#### Sale Considerations

- For Sale on a Freehold basis.
- Seeking offers of £400,000 subject to contract
- Available on the basis of a swift unconditional sale
- Planning permission granted for new build development of 14, 1 and 2 bed apartments. Planning reference number 20/00504/FUL.
- Estimated Gross Development Value of £1,985,000
- The completed development has an Estimated Rental Value of £138,000 per annum
- The site extends to 0.23 acres
- Sold with Vacant Possession

## **Description**

The Property now comprises a cleared and vacant site with the boundary walls which fronted King Street, George Street and part of Arthur Street having been demolished. The Property occupies the majority of the island site bounded by the aforementioned streets. Vehicular access to the Property is from an existing vehicular access on King Street. The planning application under planning reference 20/00504/FUL to create a part two, part three storey development. The proposed development is to be 10, one bedroom apartments including one duplex apartment and four two bedroom apartments, again including one duplex apartment. The proposal is for a coach-house design with parking, with under-croft parking to the ground floor level and the apartments above, although two of the spaces will be provided externally at the eastern end of the development