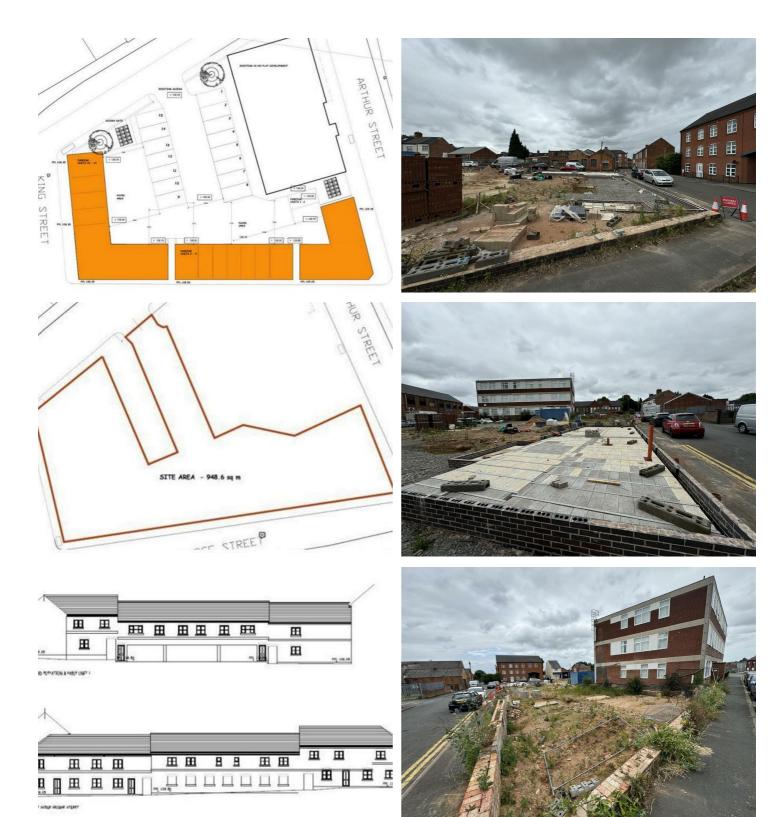

#### Sale Considerations

- For Sale on a Freehold basis.
- Seeking offers of £400,000 subject to contract
- Available on the basis of a swift unconditional sale
- Planning permission granted for new build development of 14, 1 and 2 bed apartments. Planning reference number 20/00504/FUL.
- Estimated Gross Development Value of £1,985,000
- The completed development has an Estimated Rental Value of £138,000 per annum
- The site extends to 0.23 acres
- Sold with Vacant Possession

## **Description**

The Property now comprises a cleared and vacant site with the boundary walls which fronted King Street, George Street and part of Arthur Street having been demolished. The Property occupies the majority of the island site bounded by the aforementioned streets. Vehicular access to the Property is from an existing vehicular access on King Street. The planning application under planning reference 20/00504/FUL to create a part two, part three storey development. The proposed development is to be 10, one bedroom apartments including one duplex apartment and four two bedroom apartments, again including one duplex apartment. The proposal is for a coach-house design with parking, with under-croft parking to the ground floor level and the apartments above, although two of the spaces will be provided externally at the eastern end of the development

The site has planning permission for 14 new build residential apartments. Planning reference number 20/00504/FUL from Hinkley and Bosworth Borough Council.

Each party is to be responsible for their own legal costs incurred in the transaction.