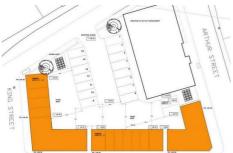

#### Description

The Property now comprises a cleared and vacant site with the boundary walls which fronted King Street, George Street and part of Arthur Street having been demolished. The Property occupies the majority of the island site bounded by the aforementioned streets. Vehicular access to the Property is from an existing vehicular access on King Street. The planning application under planning reference 20/00504/FUL to create a part two, part three storey development. The proposed development is to be 10, one bedroom apartments including one duplex apartment and four two bedroom apartments, again including one duplex apartment. The proposal is for a coach-house design with parking, with under-croft parking to the ground floor level and the apartments above, although two of the spaces will be provided externally at the eastern end of the development

The site has planning permission for 14 new build residential apartments. Planning reference number 20/00504/FUL from Hinkley and Bosworth Borough Council.

Each party is to be responsible for their own legal costs incurred in the transaction.