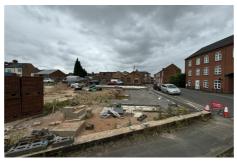

#### Description

The Property now comprises a cleared and vacant site with the boundary walls which fronted King Street, George Street and part of Arthur Street having been demolished. The Property occupies the majority of the island site bounded by the aforementioned streets. Vehicular access to the Property is from an existing vehicular access on King Street. The planning application under planning reference 20/00504/FUL to create a part two, part three storey development. The proposed development is to be 10, one bedroom apartments including one duplex apartment and four two bedroom apartments, again including one duplex apartment. The proposal is for a coach-house design with parking, with under-croft parking to the ground floor level and the apartments above, although two of the spaces will be provided externally at the eastern end of the development

#### Location

The Property is located in Barwell. Barwell is a civil parish and large village in Leicestershire. Barwell neighbours Earl Shilton and is located 2.5 miles northeast of the centre of the larger town of Hinckley and some 11 miles southwest from the city of Leicester. The Property is located in a mixed use area, which was formerly more commercial but over time through gentrification is becoming more residential in nature.