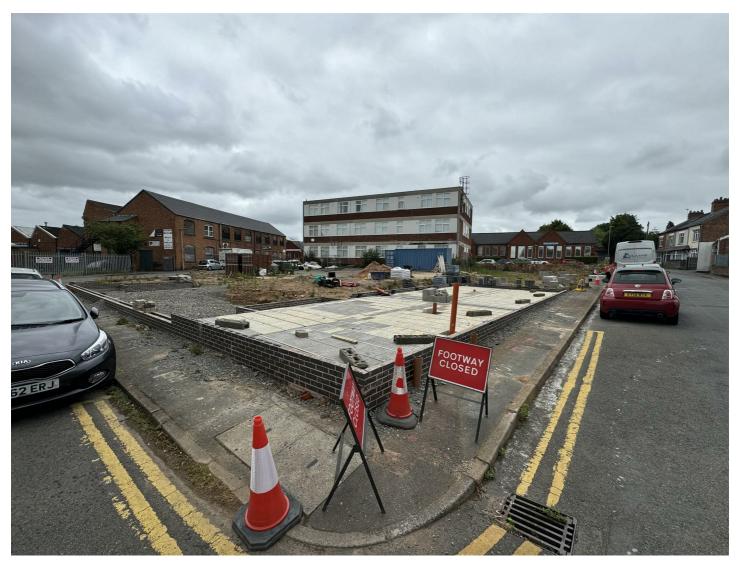

#### Description

The Property now comprises a cleared and vacant site with the boundary walls which fronted King Street, George Street and part of Arthur Street having been demolished. The Property occupies the majority of the island site bounded by the aforementioned streets. Vehicular access to the Property is from an existing vehicular access on King Street. The planning application under planning reference 20/00504/FUL to create a part two, part three storey development. The proposed development is to be 10, one bedroom apartments including one duplex apartment and four two bedroom apartments, again including one duplex apartment. The proposal is for a coach-house design with parking, with under-croft parking to the ground floor level and the apartments above, although two of the spaces will be provided externally at the eastern end of the development

#### Location

The Property is located in Barwell. Barwell is a civil parish and large village in Leicestershire. Barwell neighbours Earl Shilton and is located 2.5 miles northeast of the centre of the larger town of Hinckley and some 11 miles southwest from the city of Leicester. The Property is located in a mixed use area, which was formerly more commercial but over time through gentrification is becoming more residential in nature.