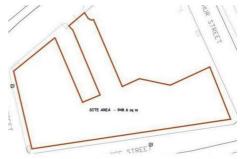

• Gross Development Value of end development estimated at £1,985,000

• The completed development has an Estimated Rental Value of £138,000 per annum

- The site extends to 0.23 acres
- Sold with Vacant Possession

#### Description

The Property now comprises a cleared and vacant site with the boundary walls which fronted King Street, George Street and part of Arthur Street having been demolished. The Property occupies the majority of the island site bounded by the aforementioned streets. Vehicular access to the Property is from an existing vehicular access on King Street. The planning application under planning reference 20/00504/FUL to create a part two, part three storey development. The proposed development is to be 10, one bedroom apartments including one duplex apartment and four two bedroom apartments, again including one duplex apartment. The proposal is for a coach-house design with parking, with under-croft parking to the ground floor level and the apartments above, although two of the spaces will be provided externally at the eastern end of the development