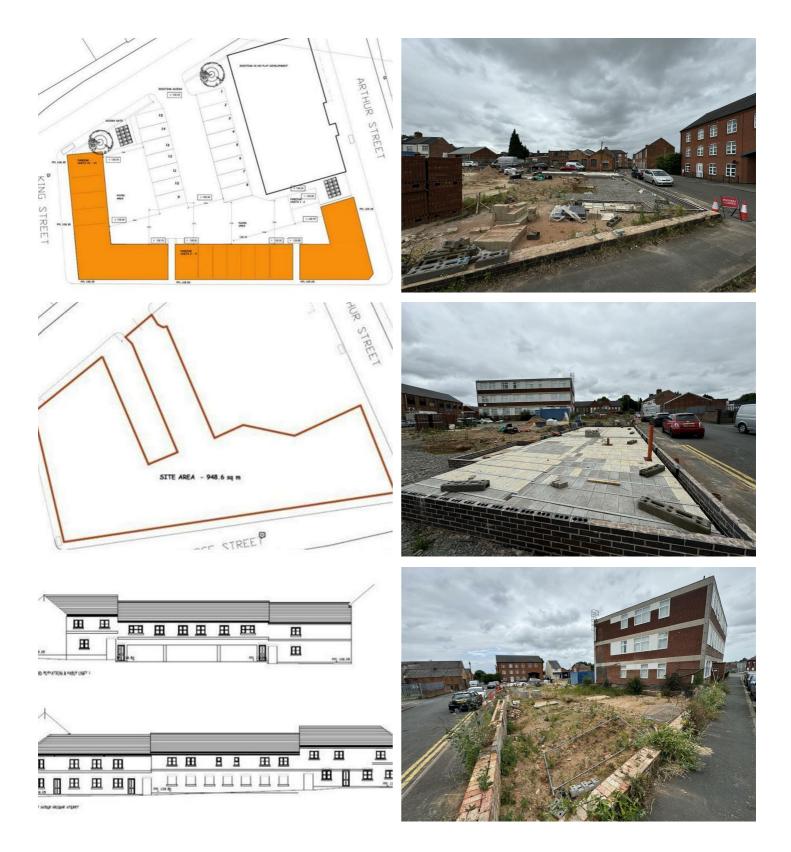

### **Sale Considerations**

- For Sale on a Freehold basis.
- Seeking offers of £400,000 subject to contract
- Available on the basis of a swift unconditional sale

• Planning permission in place for new build development of 14, 1 and 2 bed apartments. Planning reference number 20/00504/FUL.

• Gross Development Value of end development estimated at £1,985,000

• The completed development has an Estimated Rental Value of £138,000 per annum

- The site extends to 0.23 acres
- Sold with Vacant Possession

#### Description

The Property now comprises a cleared and vacant site with the boundary walls which fronted King Street, George Street and part of Arthur Street having been demolished. The Property occupies the majority of the island site bounded by the aforementioned streets. Vehicular access to the Property is from an existing vehicular access on King Street. The planning application under planning reference 20/00504/FUL to create a part two, part three storey development. The proposed development is to be 10, one bedroom apartments including one duplex apartment and four two bedroom apartments, again including one duplex apartment. The proposal is for a coach-house design with parking, with under-croft parking to the ground floor level and the apartments above, although two of the spaces will be provided externally at the eastern end of the development

The site has planning permission for 14 new build residential apartments. Planning reference number 20/00504/FUL from Hinkley and Bosworth Borough Council.

Each party is to be responsible for their own legal costs incurred in the transaction.