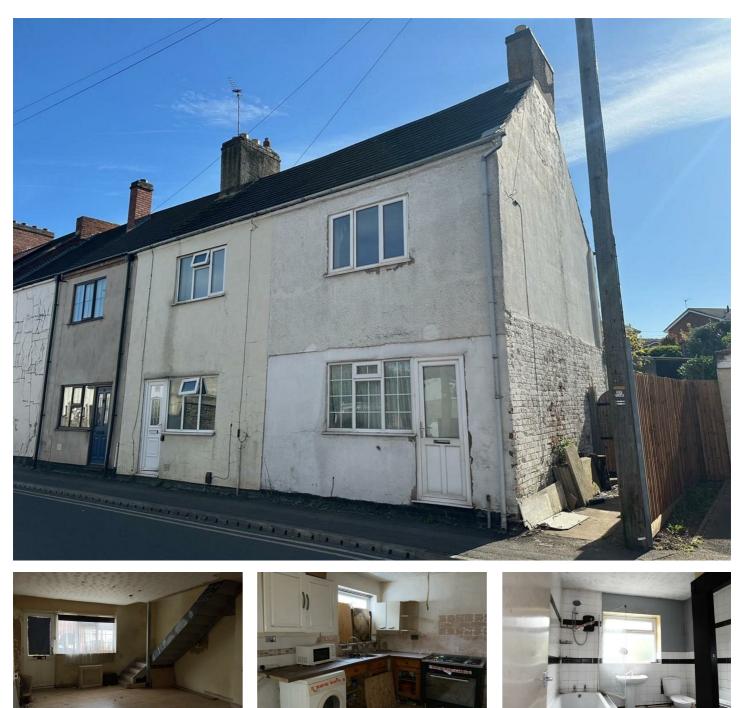

## **95 Silver Street** , Whitwick, LE67 5EX

Pantera Property are delighted to bring to the market, a spacious two bedroom end of terraced property, benefiting from a large rear garden.

Guide price £100,000

## **95 Silver Street**

- , Whitwick, LE67 5EX
- Sold as seen
  No onward chain
  Perfect fo
- Popular location in Whitwick
  Opportunity to add value
- Perfect for first time buyers or investors
- Viewing highly recommended

The property comprises:

Ground floor

- Living room
- Kitchen
- Bathroom

First floor:

- Bedroom one
- Bedroom two

The property is conveniently situated in Whitwick. It is walking distance to the local Co-operative supermarket, the Hermitage leisure centre, a variety of public houses and schools. Local towns include Ashby-de-la-Zouch, Coalville and Loughborough, all of which offer a variety of shops, supermarkets and restaurants.