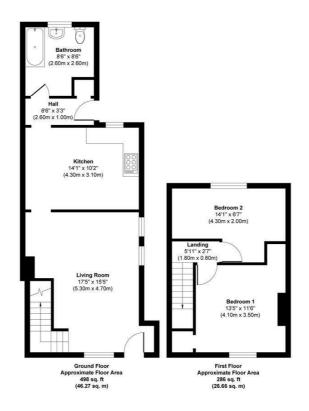

The property comprises:

Ground floor

- Living room
- Kitchen
- Bathroom

First floor:

- Bedroom one
- Bedroom two

The property is conveniently situated in Whitwick. It is walking distance to the local Co-operative supermarket, the Hermitage leisure centre, a variety of public houses and schools. Local towns include Ashby-de-la-Zouch, Coalville and Loughborough, all of which offer a variety of shops, supermarkets and restaurants.

Approx. Gross Internal Floor Area 784 sq. ft / 72.93 sq. m Whist every attempt has been made to ensure the accuracy of the floor plan contained here, measurements of doors, windows, rooms and any other items are approximate and no responsibility is taken for any error, omission, or mis-statement. The measurements should not be relied upon for valuation, transaction and/or funding purposes. This plan is for illustrative purposes only and should be used as such by any prospective purchaser or tenant.