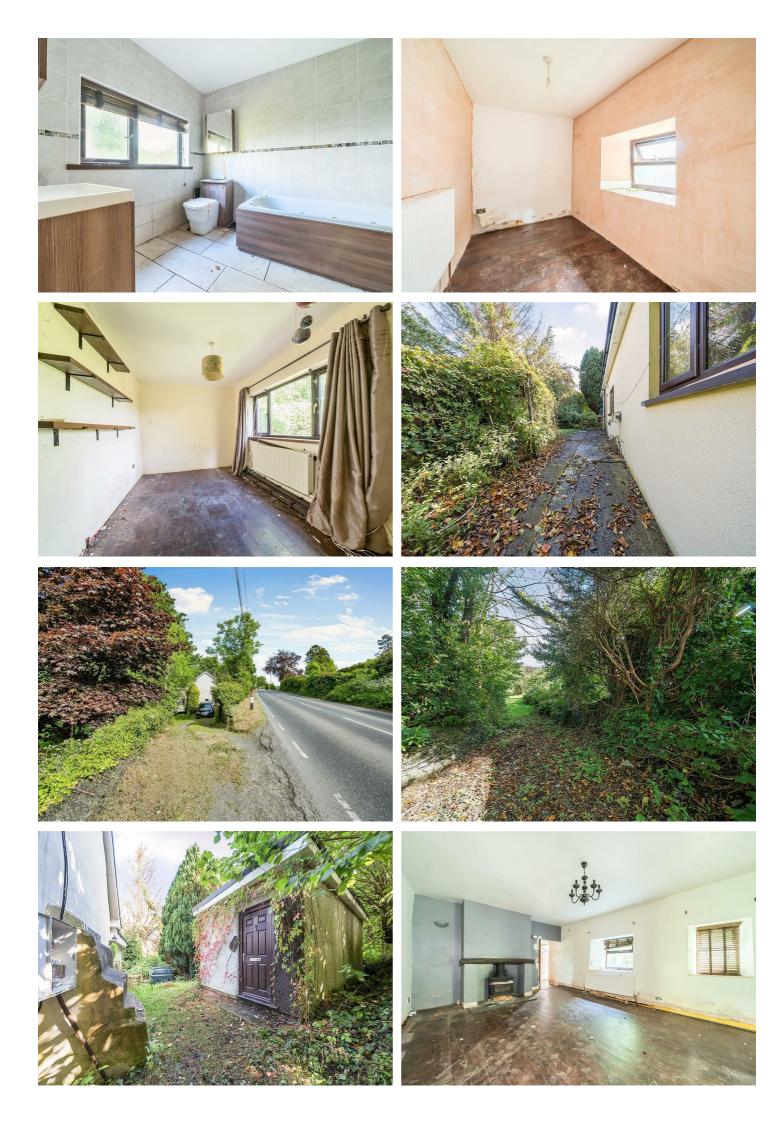

## **Penlon Clas Myrddin**

, Pentrecagal, SA38 9HT

Pantera Property offer to the market a three-bedroom detached bungalow, providing a driveway and rear garden.

The property offers a reception room, kitchen, utility, the house bathroom and three bedrooms.

## **Penlon Clas Myrddin**

- , Pentrecagal, SA38 9HT
- Detached Bungalow
- Three bedrooms
- Vacant Possession
- Driveway providing off street
  No Onwards Chain parking and Car Port