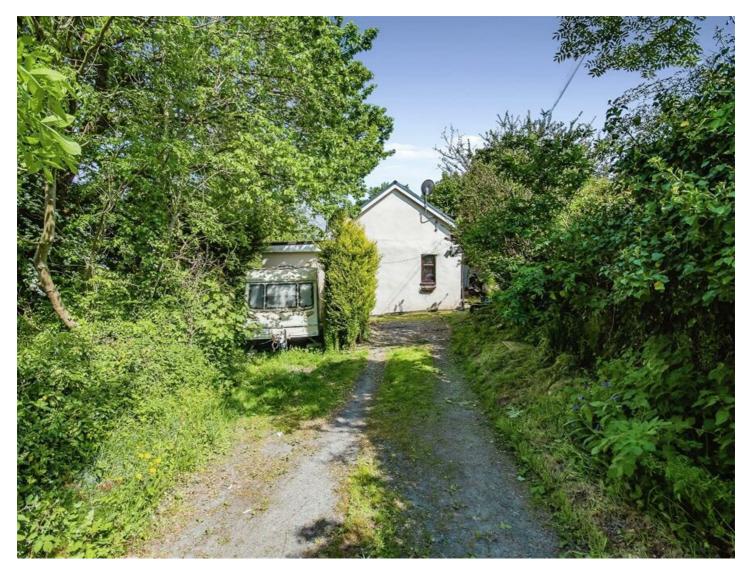

## **Penlon Clas Myrddin**

, Pentrecagal, SA38 9HT

Pantera Property offer to the market a three-bedroom detached bungalow, providing a driveway and rear garden.

The property offers a reception room, kitchen, utility, the house bathroom and three bedrooms.

## **Penlon Clas Myrddin**

- , Pentrecagal, SA38 9HT
- Detached Bungalow
- Three bedrooms
- Vacant Possession
- Driveway providing off street
  No Onwards Chain parking and Car Port

## Location

The property is located in Pentrecagal, a rural village with easy access via the A484. It offers a peaceful countryside setting, surrounded by open fields, yet is only a short drive from Newcastle Emlyn, where essential amenities such as shops, schools, and medical services are available. The area combines rural charm with convenient access to town services and outdoor activities.