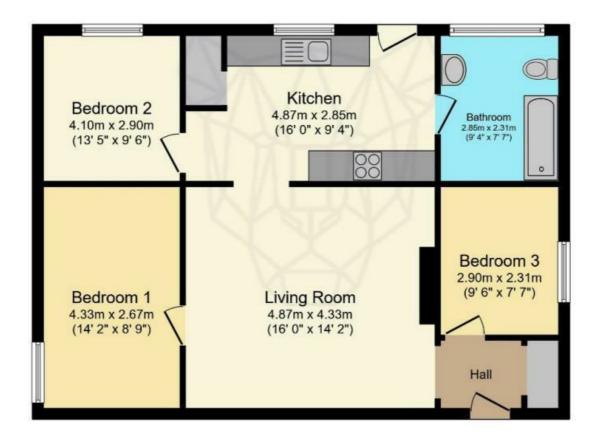

Total floor area 73.2 sq.m. (787 sq.ft.) approx

These particulars, whilst believed to be accurate are set out as a general outline only for guidance and do not constitute any part of an offer or contract. Intending purchasers should not rely on them as statements of representation of fact, but must satisfy themselves by inspection or otherwise as to their accuracy. No person in this firms employment has the authority to make or give any representation or warranty in respect of the property.