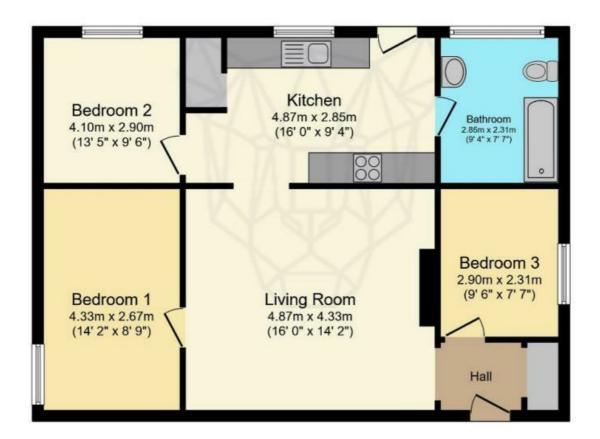

Total floor area 73.2 sq.m. (787 sq.ft.) approx

These particulars, whilst believed to be accurate are set out as a general outline only for guidance and do not constitute any part of an offer or contract. Intending purchasers should not rely on them as statements of representation of fact, but must satisfy themselves by inspection or otherwise as to their accuracy. No person in this firms employment has the authority to make or give any representation or warranty in respect of the property.