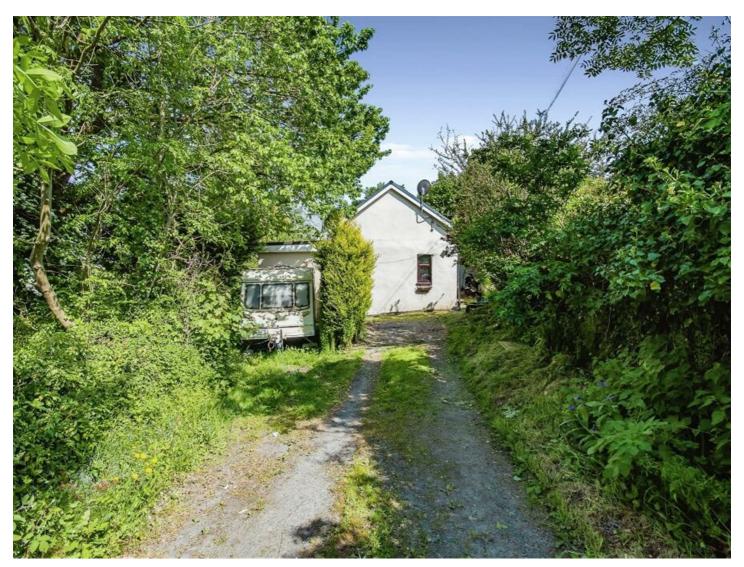

## Clas Myrddin

, Pentrecagal, SA38 9HT

Pantera Property offer to the market a three-bedroom detached bungalow, providing a driveway and rear garden.

The property offers a reception room, kitchen, utility, the house bathroom and three bedrooms.

## Clas Myrddin

- , Pentrecagal, SA38 9HT
- Detached Bungalow
- Three bedrooms
- Vacant Possession
- Driveway providing off street
  No Onwards Chain parking and Car Port

## Location

The property is located in Pentrecagal, which is accessible from A484. Specifically, the property is situated in a predominately rural area, and a short drive to shops which are located in Newcastle Emlyn.