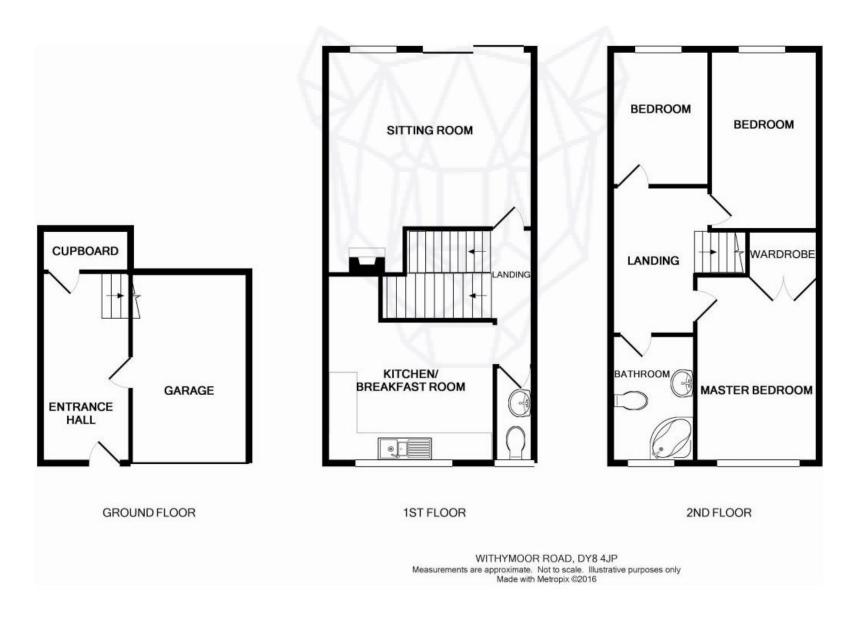

## DESCRIPTION

Pantera Property offer to the market a threebedroom mid terraced house providing off street parking, a single integral garage and a rear garden.

The property is accessed via a hallway at ground floor level with a single integral garage. To the first floor is a hallway, reception room, kitchen and WC. To the second floor is a landing, three bedrooms and house bathroom.