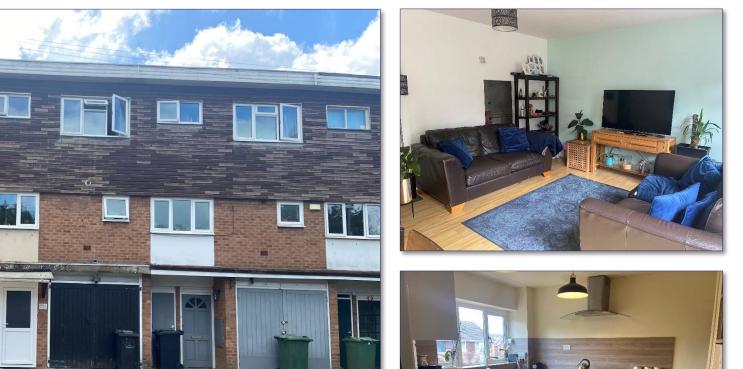

#### 23 Withymoor Road, Stourbridge, DY8 4JP

Guide - £175,000

- Mid terraced house
- Three bedrooms
- Driveway providing off street parking
- Garage
- No Onwards Chain

## DESCRIPTION

Pantera Property offer to the market a threebedroom mid terraced house providing off street parking, a single integral garage and a rear garden.

The property is accessed via a hallway at ground floor level with a single integral garage. To the first floor is a hallway, reception room, kitchen and WC. To the second floor is a landing, three bedrooms and house bathroom.