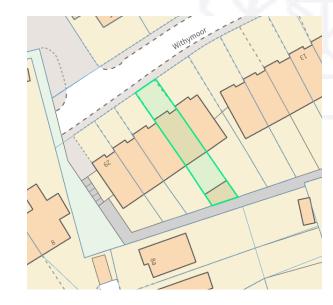

### LOCATION

The property is located in Stourbridge, on Withymoor Road, which can easily be accessed off Trinity Road. The area is predominantly residential, however there is a convenience store and health centre within close proximity. The centre of Stourbridge is located one mile from the property which provides further shops, cafes and restaurants.