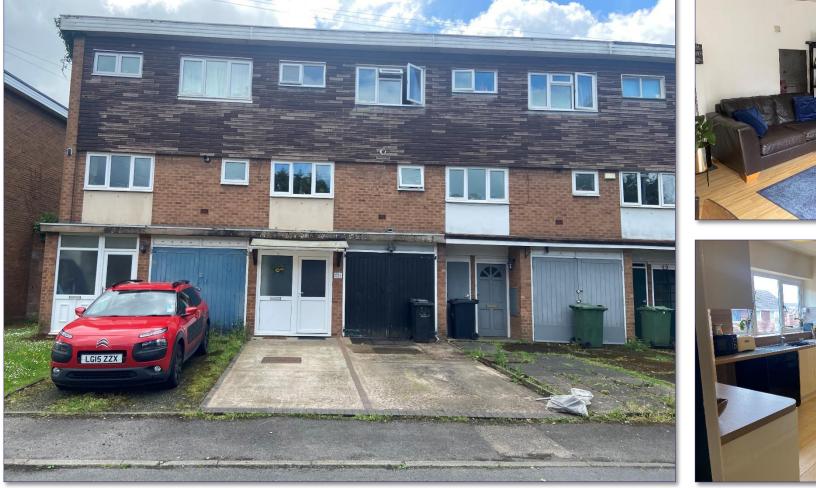

#### 23 Withymoor Road, Stourbridge, DY8 4JP

Guide - £175,000

- Mid terraced house
- Three bedrooms
- Driveway providing off street parking
- Garage
- No Onwards Chain

## DESCRIPTION

Pantera Property offer to the market a threebedroom mid terraced house providing off street parking, a single integral garage and a rear garden.

The property is accessed via a hallway at ground floor level with a single integral garage. To the first floor is a hallway, reception room, kitchen and WC. To the second floor is a landing, three bedrooms and house bathroom.