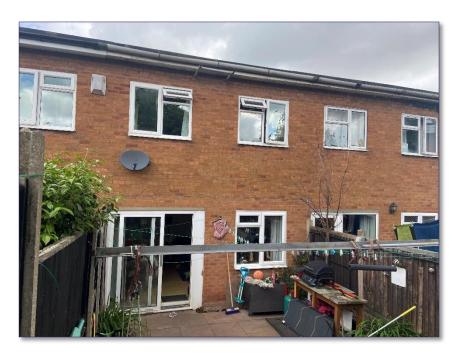

## DESCRIPTION

Pantera Property offer to the market a threebedroom mid terraced house providing off street parking, a single integral garage and a rear garden.

The property is accessed via a hallway at ground floor level with a single integral garage. To the first floor is a hallway, reception room, kitchen and WC. To the second floor is a landing, three bedrooms and house bathroom.

### LOCATION

The property is located in Stourbridge, on Withymoor Road, which can easily be accessed off Trinity Road. The area is predominantly residential, however there is a convenience store and health centre within close proximity. The centre of Stourbridge is located one mile from the property which provides further shops, cafes and restaurants.