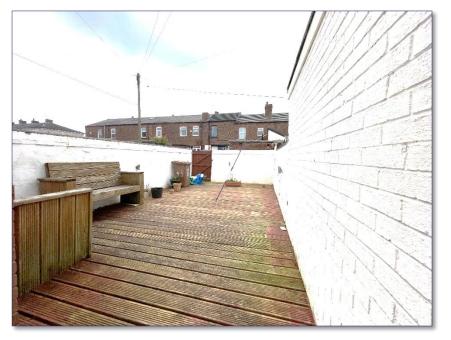

## 33 Juddfield Street, Haydock, St Helens WA11 0BB

Guide Price £120,000

- Mid terraced house
- Vacant Possession
- Two bedrooms
- Driveway providing off street parking
- No Onwards Chain
- Rear Decked Patio

#### **DESCRIPTION**

Pantera Property offer to the market a twobedroom mid terraced house, providing a driveway and rear decked patio.

The property offers a reception room, kitchen, the house bathroom and two bedrooms.