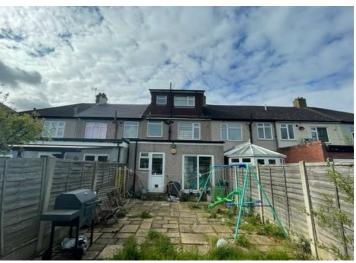

## 247 Western Avenue

Dagenham, RM10 8UL

Pantera Property offer to the market a four-bedroom mid terraced house, providing a driveway and rear garden.

## Dagenham, RM10 8UL

- Mid-terraced house
- Vacant possession
- Driveway providing off street
  No onward chain parking
- Four bedrooms
- EPC and floorplan to follow

The property offers a reception room, kitchen and utility room on the ground floor and three bedrooms and the house bathroom to the first floor. The loft conversion offers the fourth bedroom and an en-suite bathroom.