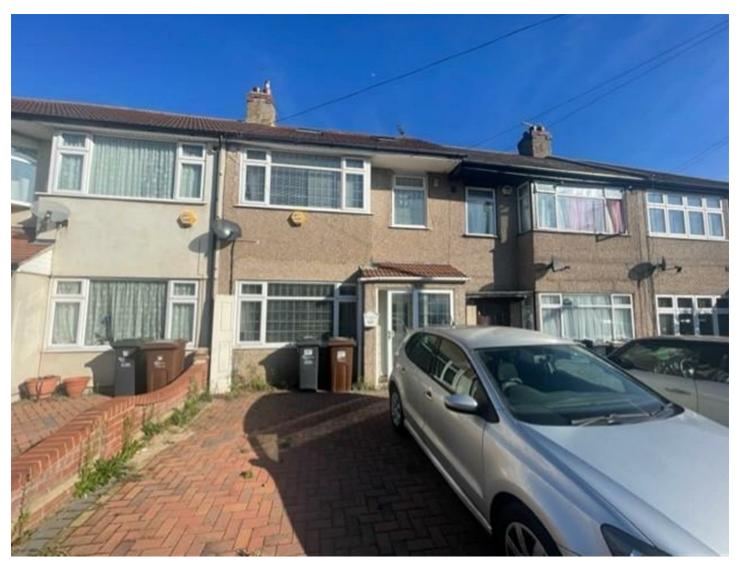

## 247 Western Avenue

Dagenham, RM10 8UL

Pantera Property offer to the market a four-bedroom mid terraced house, providing a driveway and rear garden.

## Dagenham, RM10 8UL

- Mid-terraced house
- Vacant possession
- Driveway providing off street
  No onward chain parking
- Four bedrooms
- EPC and floorplan to follow

The property offers a reception room, kitchen and utility room on the ground floor and three bedrooms and the house bathroom to the first floor. The loft conversion offers the fourth bedroom and an en-suite bathroom.