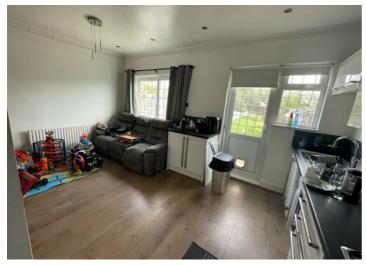

## Dagenham, RM10 8UL

- Mid-terraced house
- Vacant possession
- Driveway providing off street
  No onward chain parking
- Four bedrooms
- EPC and floorplan to follow

The property offers a reception room, kitchen and utility room on the ground floor and three bedrooms and the house bathroom to the first floor. The loft conversion offers the fourth bedroom and an en-suite bathroom.